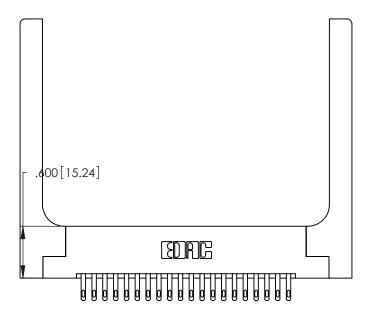

ISSUE NUMBER ORIGINAL

1

.160 [4.07] Point of Contact 346/396 SERIES CARD EDGE CONNECTOR PART NUMBER: 346-040-500-258

YOUR CONNECTION TO QUALITY & SERVICE

**EDAC INC** TORONTO, ONTARIO CANADA

THESE DRAWINGS AND SPECIFICATIONS ARE THE PROPERTY OF EDAC INC.,AND SHALL NOT BE REPRODUCED, OR COPIED OR USED AS THE BASIS FOR THE MANUFACTURE OR SALE OF APPARATUS WITHOUT WRITTEN PERMISSION.

INSULATOR MATERIAL: THERMOPLASTIC POLYESTER, UL 94V-0 CONTACT MATERIAL; COPPER, NICKEL, TIN\_ALLOY CA-725 CONTACT PLATING: GOLD ON THE MATING AREA, TIN-LEAD ON THE CONTACT TAILS, NICKEL UNDERPLATE

Card Slot Accepts .054 [1.37] to .070 [1.78] Thick P.C. Board .330 [8.38] Card Slot