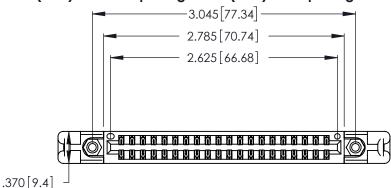

Contact Dimensions: 500-Wire Hole .050x.025 (1.27x0.64) - Tail LG. =.260 (6.60) .125 (3.18) Contact Spacing x .250 (6.35) Row Spacing

THIS IS A C.A.D. GENERATED DRAWING DO NOT MAKE MANUAL REVISIONS TO MASTER.

ISSUE NUMBER ORIGINAL

1

.160 [4.07] Point of Contact 346/396 SERIES CARD EDGE CONNECTOR PART NUMBER: 346-040-500-258

YOUR CONNECTION TO QUALITY & SERVICE

**EDAC INC** TORONTO, ONTARIO CANADA

THESE DRAWINGS AND SPECIFICATIONS ARE THE PROPERTY OF EDAC INC.,AND SHALL NOT BE REPRODUCED, OR COPIED OR USED AS THE BASIS FOR THE MANUFACTURE OR SALE OF APPARATUS WITHOUT WRITTEN PERMISSION.

INSULATOR MATERIAL: THERMOPLASTIC POLYESTER, UL 94V-0 CONTACT MATERIAL; COPPER, NICKEL, TIN\_ALLOY CA-725 CONTACT PLATING: GOLD ON THE MATING AREA, TIN-LEAD ON THE CONTACT TAILS, NICKEL UNDERPLATE

Card Slot Accepts .054 [1.37] to .070 [1.78] Thick P.C. Board .330 [8.38] Card Slot