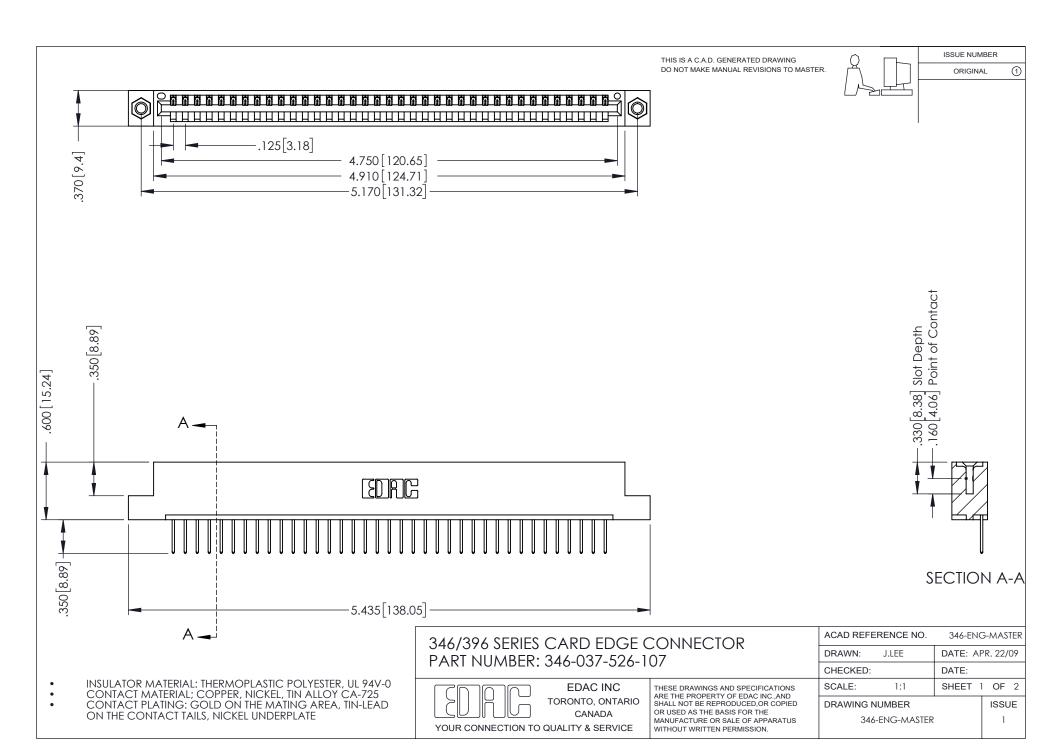

## **Contact Code 556**

INSULATOR MATERIAL: THERMOPLASTIC POLYESTER, UL 94V-0 CONTACT MATERIAL; COPPER, NICKEL, TIN ALLOY CA-725 CONTACT PLATING: GOLD ON THE MATING AREA, TIN-LEAD

ON THE CONTACT TAILS, NICKEL UNDERPLATE