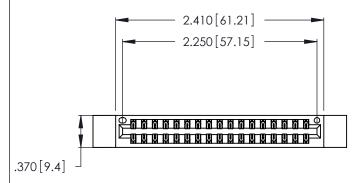

THIS IS A C.A.D. GENERATED DRAWING DO NOT MAKE MANUAL REVISIONS TO MASTER.

Card Slot Accepts .054 [1.37] to .070 [1.78] Thick P.C. Board

.330 [8.38] Card Slot .160 [4.07] Point of Contact ISSUE NUMBER

ORIGINAL

1

| 0.4.4.00.4.0=0.1=0 | 0.4.00 50.05.00.11.15.07.00 |
|--------------------|-----------------------------|
| 346/396 SERIES     | CARD EDGE CONNECTOR         |
| PART NIIMBER       | 346-034-541-212             |
| I / III I TOMBLIT. | 010 001 011 212             |

<u>Contact Dimensions:</u>
541-Wire Wrap .025 Sq. (0.64 Sq.) - Tail LG. =.750 (19.05)
.125 (3.18) Contact Spacing x .250 (6.35) Row Spacing

- INSULATOR MATERIAL: THERMOPLASTIC POLYESTER, UL 94V-0 CONTACT MATERIAL; COPPER, NICKEL, TIN ALLOY CA-725
- CONTACT PLATING: GOLD ON THE MATING AREA, TIN-LEAD ON THE CONTACT TAILS, NICKEL UNDERPLATE