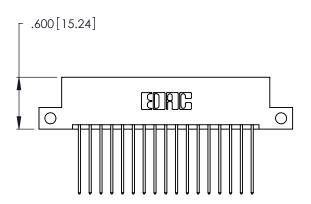

346-ENG-MASTER

THIS IS A C.A.D. GENERATED DRAWING DO NOT MAKE MANUAL REVISIONS TO MASTER.

ISSUE NUMBER

ORIGINAL

1

**Contact Code 555** 

Contact Code 556

**Contact Code 558** 

**Contact Code 559** 

**Contact Code 560** 

INSULATOR MATERIAL: THERMOPLASTIC POLYESTER, UL 94V-0 CONTACT MATERIAL; COPPER, NICKEL, TIN ALLOY CA-725 CONTACT PLATING: GOLD ON THE MATING AREA, TIN-LEAD

ON THE CONTACT TAILS, NICKEL UNDERPLATE

346/396 SERIES CARD EDGE CONNECTOR CONTACT CODE 555,556,558,559,560 DIMENSIONS

YOUR CONNECTION TO QUALITY & SERVICE

**EDAC INC** TORONTO, ONTARIO CANADA

THESE DRAWINGS AND SPECIFICATIONS ARE THE PROPERTY OF EDAC INC.,AND SHALL NOT BE REPRODUCED, OR COPIED OR USED AS THE BASIS FOR THE MANUFACTURE OR SALE OF APPARATUS WITHOUT WRITTEN PERMISSION.