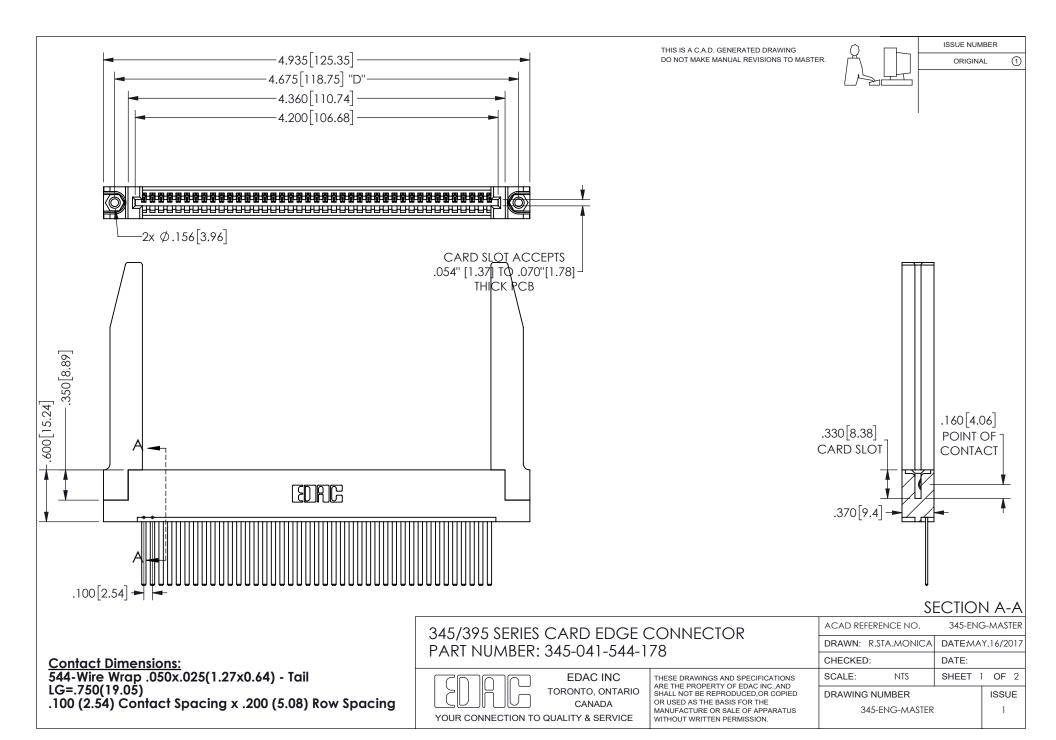

ISSUE NUMBER ORIGINAL

1









**Contact Code 558** 

Contact Code 559

Contact Code 560

INSULATOR MATERIAL: THERMOPLASTIC POLYESTER, UL 94V-0 DAP MATERIAL AVAILABLE UPON REQUEST

CONTACT MATERIAL; COPPER ALLOY

CONTACT PLATING: GOLD ON THE MATING AREA, TIN PLATING ON THE CONTACT TAILS, NICKEL UNDERPLATE

## 345/395 SERIES CARD EDGE CONNECTOR CONTACT CODE 555,556,558,559,560 DIMENSIONS

YOUR CONNECTION TO QUALITY & SERVICE

**EDAC INC** TORONTO, ONTARIO CANADA

THESE DRAWINGS AND SPECIFICATIONS ARE THE PROPERTY OF EDAC INC.,AND SHALL NOT BE REPRODUCED, OR COPIED OR USED AS THE BASIS FOR THE MANUFACTURE OR SALE OF APPARATUS WITHOUT WRITTEN PERMISSION.

| ACAD REFERENCE NO.  | 345-ENG-MASTER   |
|---------------------|------------------|
| DRAWN: R.STA.MONICA | DATE:MAY.16/2017 |
| C