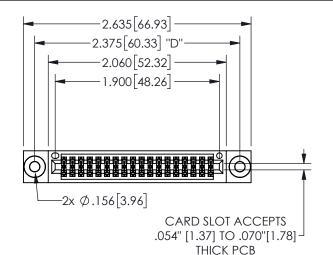

## SECTION A-A

345/395 SERIES CARD EDGE CONNECTOR PART NUMBER: 345-036-500-803

**EDAC INC** TORONTO, ONTARIO CANADA

THESE DRAWINGS AND SPECIFICATIONS ARE THE PROPERTY OF EDAC INC.,AND SHALL NOT BE REPRODUCED, OR COPIED OR USED AS THE BASIS FOR THE MANUFACTURE OR SALE OF APPARATUS WITHOUT WRITTEN PERMISSION.

| ACAD REFERENCE NO.  | 345-ENG-MASTER   |    |  |
|---------------------|------------------|----|--|
| DRAWN: R.STA.MONICA | DATE:MAY.16/2017 |    |  |
| CHECKED:            | DATE:            |    |  |
| SCALE: NTS          | SHEET 1 OF       | 2  |  |
| DRAWING NUMBER      | ISSI             | JE |  |
| 345-ENG-MASTER      |                  | 1  |  |
|                     |                  |    |  |