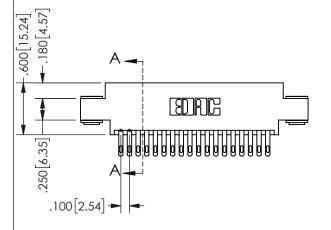

.160 4.06 .330[8.38] POINT OF CARD SLOT CONTACT .370 9.4 .200 [5.08] -

ORIGINAL 1

ISSUE NUMBER

**Contact Code 558** 

Contact Code 559

**Contact Code 560** 

INSULATOR MATERIAL: THERMOPLASTIC POLYESTER, UL 94V-0 DAP MATERIAL AVAILABLE UPON REQUEST

CONTACT MATERIAL; COPPER ALLOY CONTACT PLATING: GOLD ON THE MATING AREA, TIN PLATING ON THE CONTACT TAILS, NICKEL UNDERPLATE

345/395 SERIES CARD EDGE CONNECTOR CONTACT CODE 555,556,558,559,560 DIMENSIONS

YOUR CONNECTION TO QUALITY & SERVICE

**EDAC INC** TORONTO, ONTARIO CANADA

THESE DRAWINGS AND SPECIFICATIONS ARE THE PROPERTY OF EDAC INC.,AND SHALL NOT BE REPRODUCED, OR COPIED OR USED AS THE BASIS FOR THE MANUFACTURE OR SALE OF APPARATUS WITHOUT WRITTEN PERMISSION.