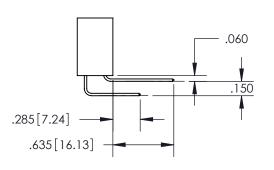

ISSUE NUMBER ORIGINAL

1

**Contact Code 558** 

**Contact Code 559** 

Contact Code 560

- INSULATOR MATERIAL: THERMOPLASTIC POLYESTER, UL 94V-0
- DAP MATERIAL AVAILABLE UPON REQUEST
- CONTACT MATERIAL; COPPER ALLOY

CONTACT PLATING: GOLD ON THE MATING AREA, TIN PLATING ON THE CONTACT TAILS, NICKEL UNDERPLATE

\*FOR ALL OTHER SPECIFICATIONS REFER TO SHEET 3\*

## 345/395 SERIES CARD EDGE CONNECTOR CONTACT CODE 555,556,558,559,560 DIMENSIONS

YOUR CONNECTION TO QUALITY & SERVICE

**EDAC INC** TORONTO, ONTARIO CANADA

THESE DRAWINGS AND SPECIFICATIONS ARE THE PROPERTY OF EDAC INC.,AND SHALL NOT BE REPRODUCED, OR COPIED OR USED AS THE BASIS FOR THE MANUFACTURE OR SALE OF APPARATUS WITHOUT WRITTEN PERMISSION.