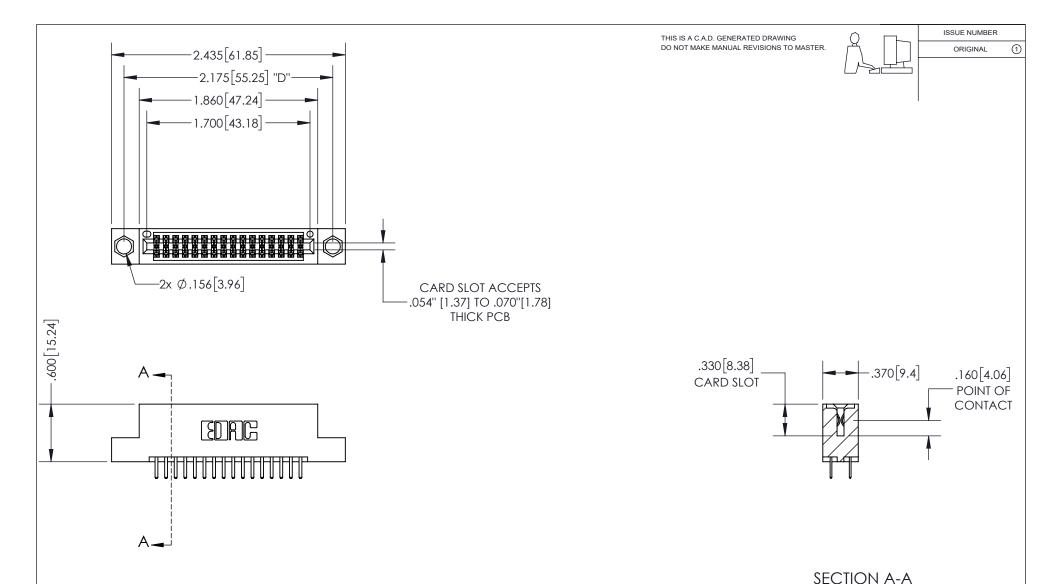

<u>Contact Dimensions:</u> 520-P.C. Tail .030x.018(0.76x0.46) - Tail LG=.175(4.45) .100 (2.54) Contact Spacing x .200 (5.08) Row Spacing

INSULATOR MATERIAL: THERMOPLASTIC PBT, UL 94V-0 CONTACT MATERIAL; COPPER TIN ALLOY CONTACT PLATING: GOLD ON THE MATING AREA, TIN PLATING ON THE CONTACT TAILS, NICKEL UNDERPLATE

345/395 SERIES CARD EDGE CONNECTOR PART NUMBER: 345-032-520-204

YOUR CONNECTION TO QUALITY & SERVICE

**EDAC INC** TORONTO, ONTARIO CANADA

THESE DRAWINGS AND SPECIFICATIONS ARE THE PROPERTY OF EDAC INC.,AND SHALL NOT BE REPRODUCED, OR COPIED OR USED AS THE BASIS FOR THE MANUFACTURE OR SALE OF APPARATUS WITHOUT WRITTEN PERMISSION.