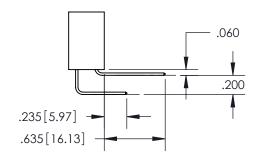

ISSUE NUMBER ORIGINAL

1

**Contact Code 558** 

**Contact Code 559** 

Contact Code 560

- INSULATOR MATERIAL: THERMOPLASTIC POLYESTER, UL 94V-0
- DAP MATERIAL AVAILABLE UPON REQUEST
- CONTACT MATERIAL; COPPER ALLOY

CONTACT PLATING: GOLD ON THE MATING AREA, TIN PLATING ON THE CONTACT TAILS, NICKEL UNDERPLATE

\*FOR ALL OTHER SPECIFICATIONS REFER TO SHEET 3\*

## 345/395 SERIES CARD EDGE CONNECTOR CONTACT CODE 555,556,558,559,560 DIMENSIONS

YOUR CONNECTION TO QUALITY & SERVICE

**EDAC INC** TORONTO, ONTARIO CANADA

THESE DRAWINGS AND SPECIFICATIONS ARE THE PROPERTY OF EDAC INC.,AND SHALL NOT BE REPRODUCED, OR COPIED OR USED AS THE BASIS FOR THE MANUFACTURE OR SALE OF APPARATUS WITHOUT WRITTEN PERMISSION.