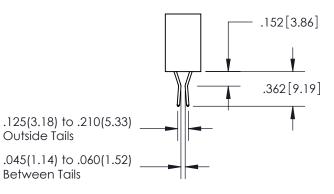

ISSUE NUMBER ORIGINAL

1

**Contact Code 558** 

**Contact Code 559** 

Contact Code 560

- INSULATOR MATERIAL: THERMOPLASTIC POLYESTER, UL 94V-0
- DAP MATERIAL AVAILABLE UPON REQUEST
- CONTACT MATERIAL; COPPER ALLOY

CONTACT PLATING: GOLD ON THE MATING AREA, TIN PLATING ON THE CONTACT TAILS, NICKEL UNDERPLATE

\*FOR ALL OTHER SPECIFICATIONS REFER TO SHEET 3\*

## 345/395 SERIES CARD EDGE CONNECTOR CONTACT CODE 555,556,558,559,560 DIMENSIONS

YOUR CONNECTION TO QUALITY & SERVICE

**EDAC INC** TORONTO, ONTARIO CANADA

THESE DRAWINGS AND SPECIFICATIONS ARE THE PROPERTY OF EDAC INC.,AND SHALL NOT BE REPRODUCED, OR COPIED OR USED AS THE BASIS FOR THE MANUFACTURE OR SALE OF APPARATUS WITHOUT WRITTEN PERMISSION.