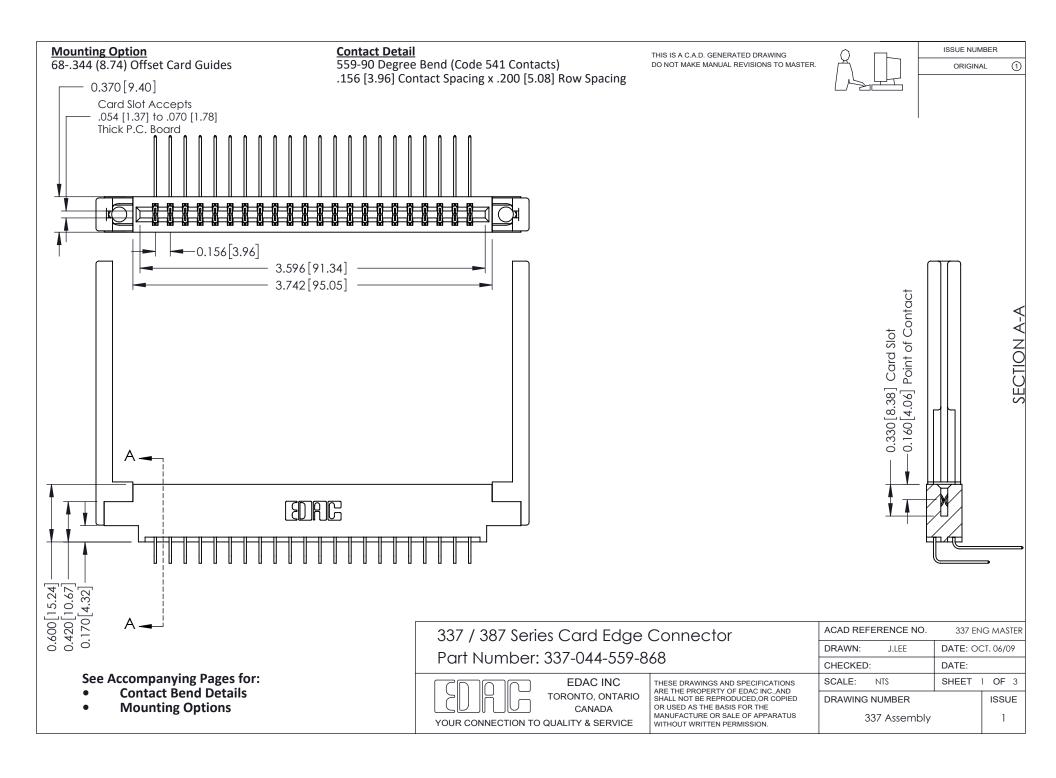

ISSUE NUMBER

ORIGINAL

1



| 337 / 387 Series Card Edge Connector<br>Contact Bend Detail           |                                                                                                                                                                                                  | ACAD REFERENCE NO. 337 E |                  | G MASTER      |
|-----------------------------------------------------------------------|--------------------------------------------------------------------------------------------------------------------------------------------------------------------------------------------------|--------------------------|------------------|---------------|
|                                                                       |