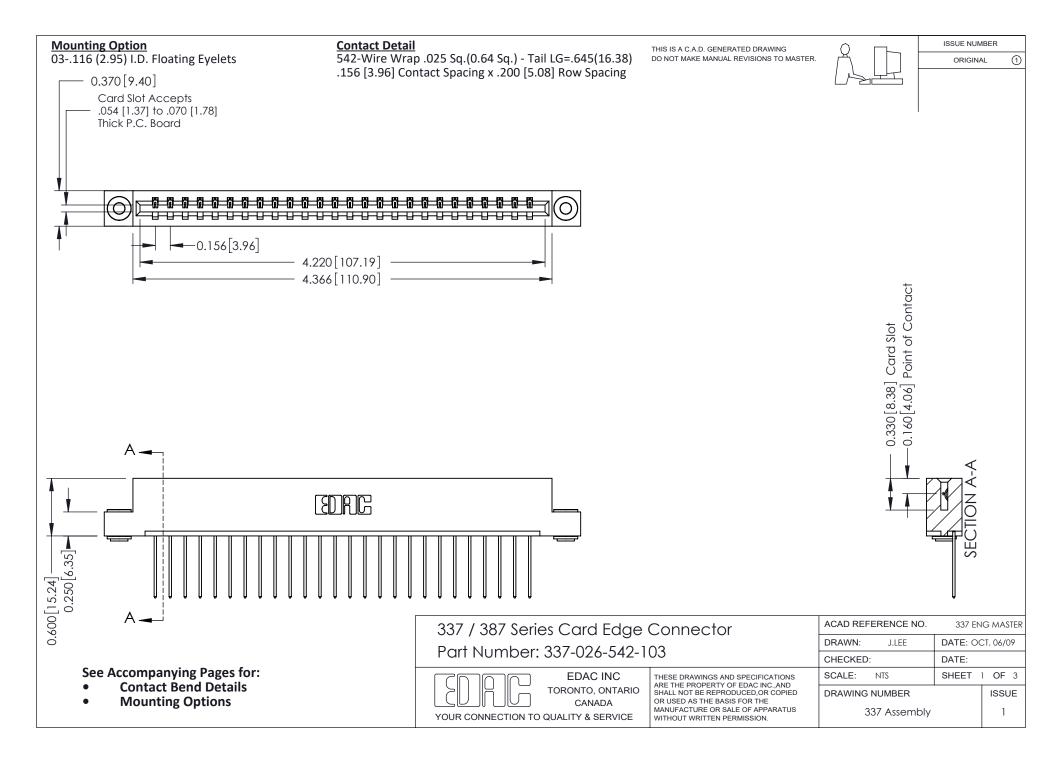

ISSUE NUMBER

ORIGINAL

1



| 337 / 387 Series Card Edge Connector<br>Contact Bend Detail           |                                                                                                                                                                                                  | ACAD REFERENCE NO. 337 E |                  | G MASTER      |
|-----------------------------------------------------------------------|--------------------------------------------------------------------------------------------------------------------------------------------------------------------------------------------------|--------------------------|------------------|---------------|
|                                                                       |