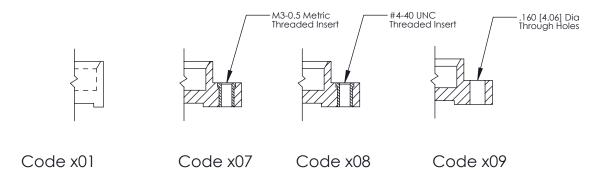

CANADA

YOUR CONNECTION TO QUALITY & SERVICE

325 Assembly

THIS IS A C.A.D. GENERATED DRAWING
DO NOT MAKE MANUAL REVISIONS TO MASTER.

ISSUE NUMBER

ORIGINAL

1

| 325 Card Edge Connector<br>Mounting Options |                                                                                                                                                                                                 | ACAD REFERENCE NO. 325 ENG MASTER |             |         |           |
|---------------------------------------------|-------------------------------------------------------------------------------------------------------------------------------------------------------------------------------------------------|-----------------------------------|-------------|---------|-----------|
|                                             |                                                                                                                                                                                                 | DRAWN:                            | J.LEE       | DATE: O | CT. 06/09 |
|                                             |                                                                                                                                                                                                 | CHECKED:                          |             | DATE:   |           |
| TORONTO, ONTARIO CANADA                     | THESE DRAWINGS AND SPECIFICATIONS ARE THE PROPERTY OF EDAC INC.,AND SHALL NOT BE REPRODUCED,OR COPIED OR USED AS THE BASIS FOR THE MANUFACTURE OR SALE OF APPARATUS WITHOUT WRITTEN PERMISSION. | SCALE:                            | NTS         | SHEET : | 2 OF 2    |
|                                             |                                                                                                                                                                                                 | DRAWING                           | NUMBER      |         | ISSUE     |
|                                             |                                                                                                                                                                                                 | 3                                 | 25 Assembly |         | 1         |