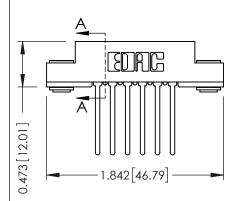

## SECTION A-A

307 ENG MASTER
DATE: AUG. 11/09

SHEET 1 OF 3

J.LEE

307 Assembly

NTS

| 307 / 357 Card Edge Connector |                   |                                                                   | A  |
|-------------------------------|-------------------|-------------------------------------------------------------------|----|
| Part Number: 307-012-440-203  |                   | DI                                                                |    |
| Fan Number. 307-012-440-203   |                   |                                                                   | С  |
|                               | EDAC INC          | THESE DRAWINGS AND SPECIFICATIONS ARE THE PROPERTY OF EDAC INCAND | S  |
|                               | TORONTO, ONTARIO  | SHALL NOT BE REPRODUCED, OR COPIED OR USED AS THE BASIS FOR THE   | DF |
| YOUR CONNECTION TO            | QUALITY & SERVICE | MANUFACTURE OR SALE OF APPARATUS<br>WITHOUT WRITTEN PERMISSION.   |    |