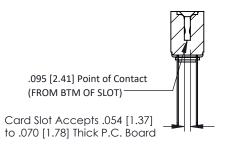

## SECTION A-A

307 ENG MASTER
DATE: AUG. 11/09

SHEET 1 OF 3

J.LEE

307 Assembly

NTS

| 307 / 357 Card Edge Connector |                   |                                                                   | A  |
|-------------------------------|-------------------|-------------------------------------------------------------------|----|
| Part Number: 307-012-440-203  |                   | DI                                                                |    |
| Fan Number. 307-012-440-203   |                   |                                                                   | С  |
|                               | EDAC INC          | THESE DRAWINGS AND SPECIFICATIONS ARE THE PROPERTY OF EDAC INCAND | S  |
|                               | TORONTO, ONTARIO  | SHALL NOT BE REPRODUCED, OR COPIED OR USED AS THE BASIS FOR THE   | DF |
| YOUR CONNECTION TO            | QUALITY & SERVICE | MANUFACTURE OR SALE OF APPARATUS<br>WITHOUT WRITTEN PERMISSION.   |    |