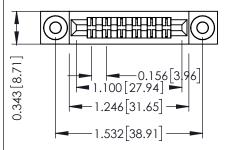

Mounting Option
.116 (2.95) I.D. Floating Eyelets

**Contact Detail** 

Wire Wrap .046x.013(1.17x0.33) - Tail LG=.708(17.98) .156 [3.96] Contact Spacing x .200 [5.08] Row Spacing

THIS IS A C.A.D. GENERATED DRAWING DO NOT MAKE MANUAL REVISIONS TO MAS