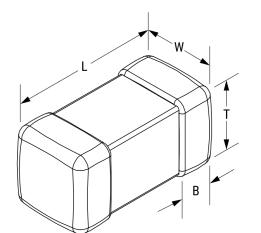

## L0805C150MPWST

Aliases (L0805C150MPWST) Not for New Design KEMET, L-PWS, Power, 15 uH, 20%

Click here for the 3D model.

| Dimensions |                 |
|------------|-----------------|
| Chip Size  | 0805            |
| L          | 2mm +/-0.2mm    |
| W          | 1.25mm +/-0.2mm |
| Т          | 1.25mm +/-0.2mm |
| LL         | 0.5mm +/-0.2mm  |
| В          | 0.5mm +/-0.2mm  |