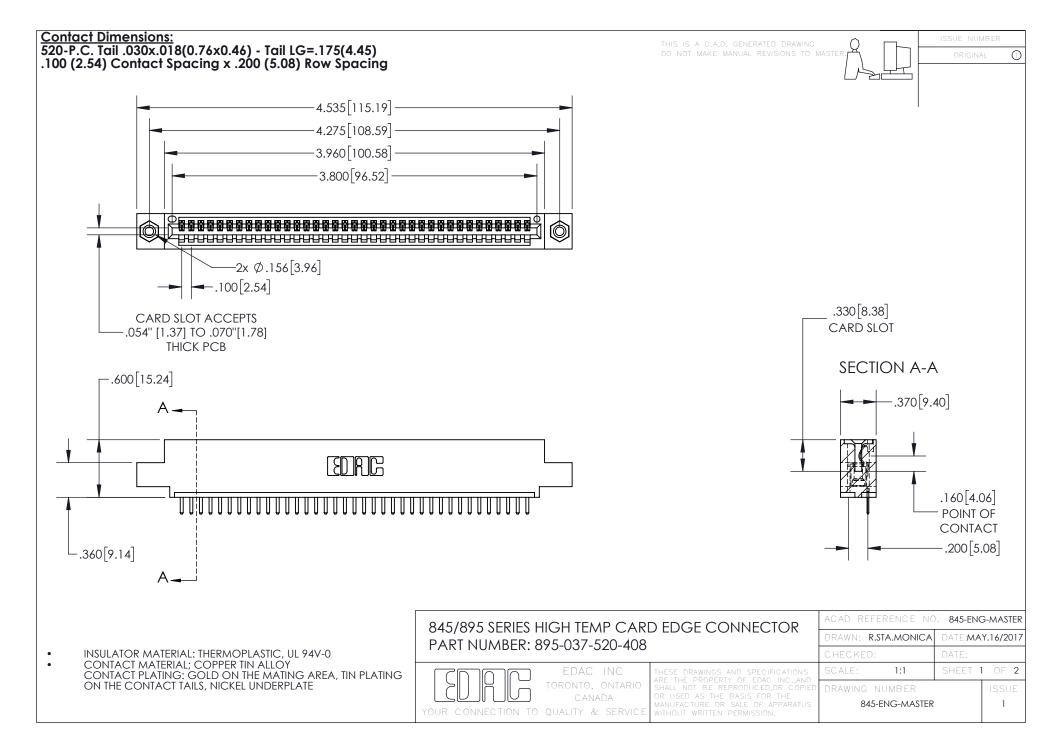

INSULATOR MATERIAL: THERMOPLASTIC POLYESTER, UL 94V-0 DAP MATERIAL AVAILABLE UPON REQUEST

**Contact Code 558** 

CONTACT MATERIAL; COPPER ALLOY CONTACT PLATING: GOLD ON THE MATING AREA, TIN PLATING ON THE CONTACT TAILS, NICKEL UNDERPLATE

## 845/895 SERIES HIGH TEMP CARD EDGE CONNECTOR CONTACT CODE 555,556,558,559,560 DIMENSIONS

YOUR CONNECTION TO QUALITY & SERVICE

Contact Code 559

|   | ACAD REFERENCE NO. 845-ENG-MASTER |                  |  |
|---|-----------------------------------|------------------|--|
|   | DRAWN: R.STA.MONICA               | DATE:MAY.16/2017 |  |
|   | CHECKED:                          | DATE:            |  |
|   | SCALE: 1:1                        | SHEET 2 OF 2     |  |
| D | DRAWING NUMBER                    | ISSUE            |  |

Contact Code 560

845-ENG-MASTER