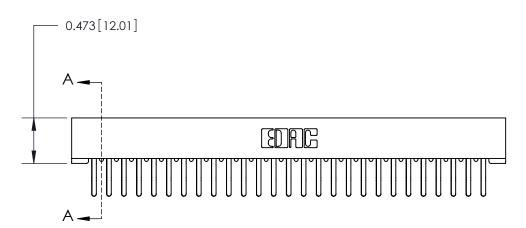

## **Contact Detail**

Extender Board Bend (Code 522 Contacts)

.156 [3.96] Contact Spacing x .200 [5.08] Row Spacing

**SECTION A-A** 

.095 [2.41] Point of Contact (Measured from bottom of Card Slot)

Card Slot Accepts .054 [1.37] to .070 [1.78] Thick P.C. Board