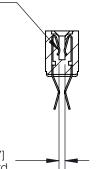

## **Contact Detail**

Extender Board Bend (Code 522 Contacts)

.156 [3.96] Contact Spacing x .200 [5.08] Row Spacing

**SECTION A-A** 

.095 [2.41] Point of Contact (Measured from bottom of Card Slot)

Card Slot Accepts .054 [1.37] to .070 [1.78] Thick P.C. Board