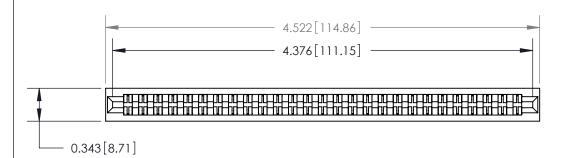

**See Accompanying Page for:** 

**Contact Bend Details** 

807/857 Series High Temp Card Edge Connector Part Number: 857-054-460-201

| VALID CAND | JEOTI | ON T |
|------------|-------|------|

TO QUALITY & SERVICE WITHOUT WRITTEN PERMISSION.