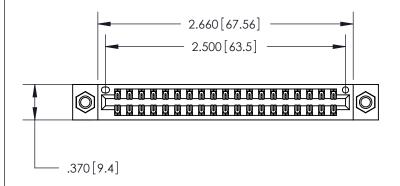

<u>Contact Dimensions:</u> 520-P.C. Tail .030x.018 (0.76x0.46) - Tail LG. = .175 (4.45) .125 (3.18) Contact Spacing x .250 (6.35) Row Spacing

THIS IS A C.A.D. GENERATED DRAWING DO NOT MAKE MANUAL REVISIONS TO MASTER.

846/896 SERIES HIGH TEMP CARD EDGE CONNECTOR PART NUMBER: 846-038-520-207

**EDAC INC** TORONTO, ONTARIO CANADA

THESE DRAWINGS AND SPECIFICATIONS ARE THE PROPERTY OF EDAC INC., AND SHALL NOT BE REPRODUCED, OR COPIED OR USED AS THE BASIS FOR THE MANUFACTURE OR SALE OF APPARATUS WITHOUT WRITTEN PERMISSION.

| ACAD REFERENCE NO. | 846-ENG-MASTER   |
|--------------------|------------------|
| DRAWN: J.LEE       | DATE: APR. 22/09 |
| CHECKED:           | DATE:            |
| SCALE: 1:1         | SHEET 1 OF 2     |
| DRAWING NUMBER     | ISSUE            |
| 846-FNG-MASTER     | 1 1              |