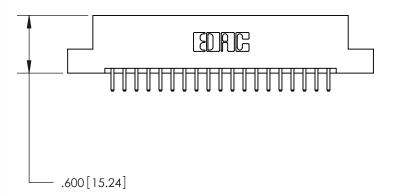

THIS IS A C.A.D. GENERATED DRAWING DO NOT MAKE MANUAL REVISIONS TO MASTER.

ISSUE NUMBER

.165[4.19]

.375 [9.54]

ORIGINAL

1

.060 [1.52] .125(3.18) to .210(5.33) **Outside Tails** .125(3.18) to .210(5.33) **Outside Tails** 