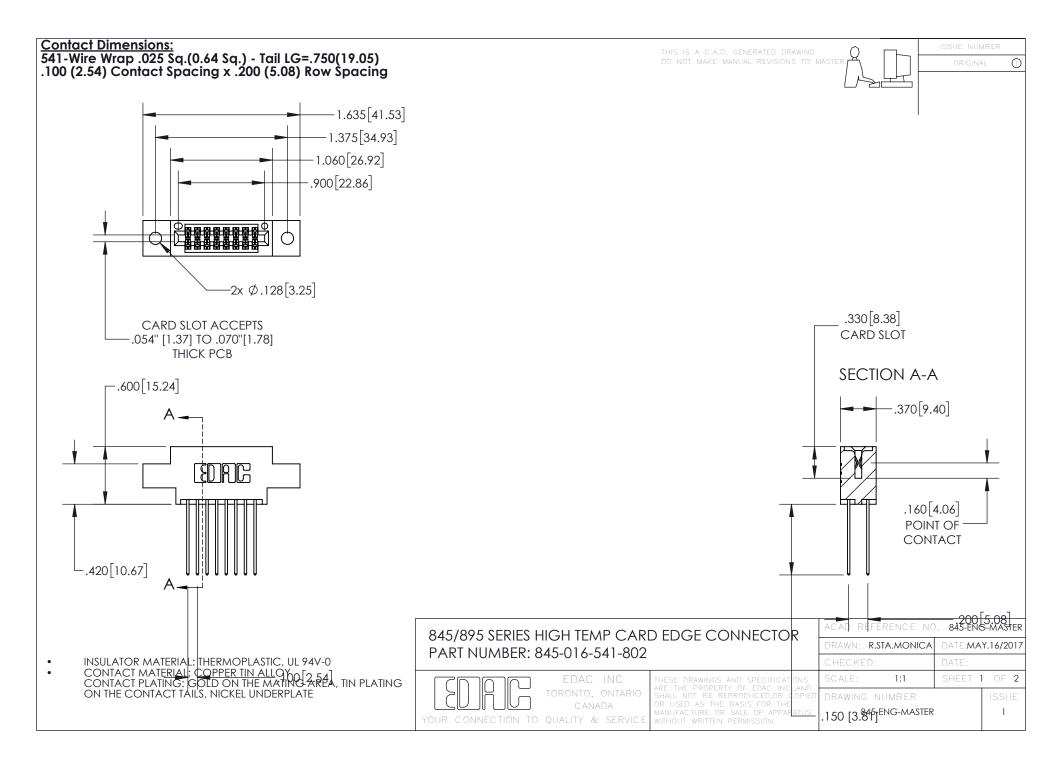

- INSULATOR MATERIAL: THERMOPLASTIC POLYESTER, UL 94V-0 DAP MATERIAL AVAILABLE UPON REQUEST
- CONTACT MATERIAL; COPPER ALLOY

CONTACT PLATING: GOLD ON THE MATING AREA, TIN PLATING ON THE CONTACT TAILS, NICKEL UNDERPLATE