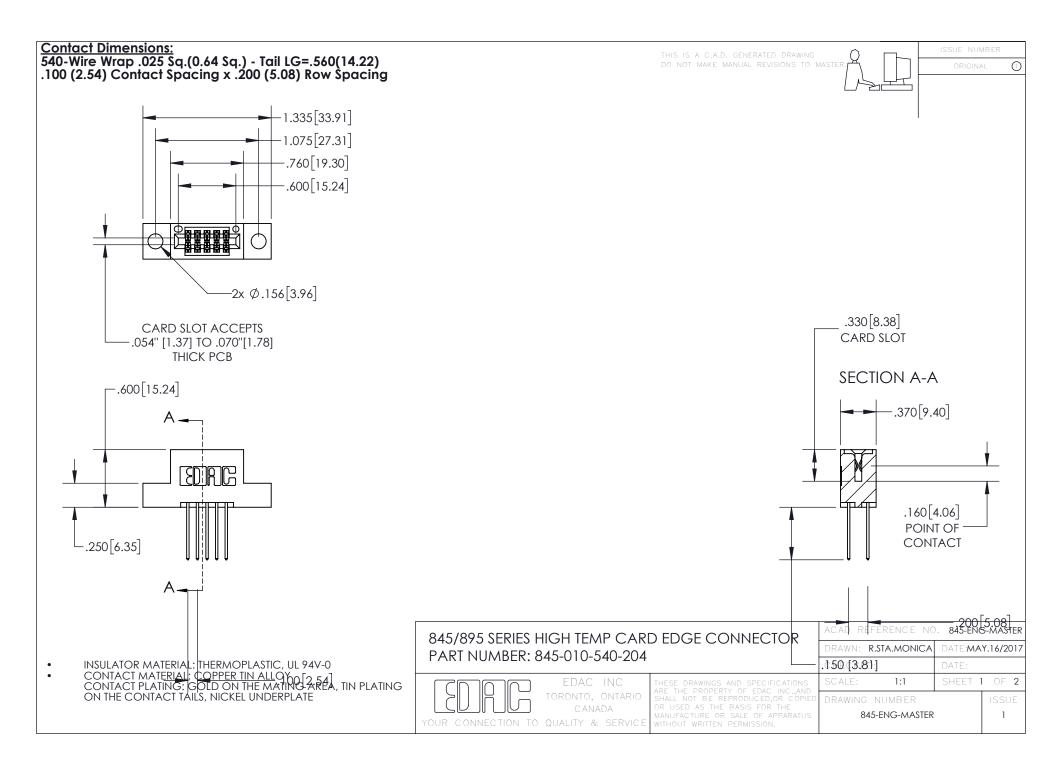

## 845/895 SERIES HIGH TEMP CARD EDGE CONNECTOR CONTACT CODE 555,556,558,559,560 DIMENSIONS

YOUR CONNECTION TO QUALITY & SERVICE

Contact Code 559

|   | ACAD REFERENCE NO. 845-ENG-MASTER |                  |  |
|---|-----------------------------------|------------------|--|
|   | DRAWN: R.STA.MONICA               | DATE:MAY.16/2017 |  |
|   | CHECKED:                          | DATE:            |  |
|   | SCALE: 1:1                        | SHEET 2 OF 2     |  |
| D | DRAWING NUMBER                    | ISSUE            |  |