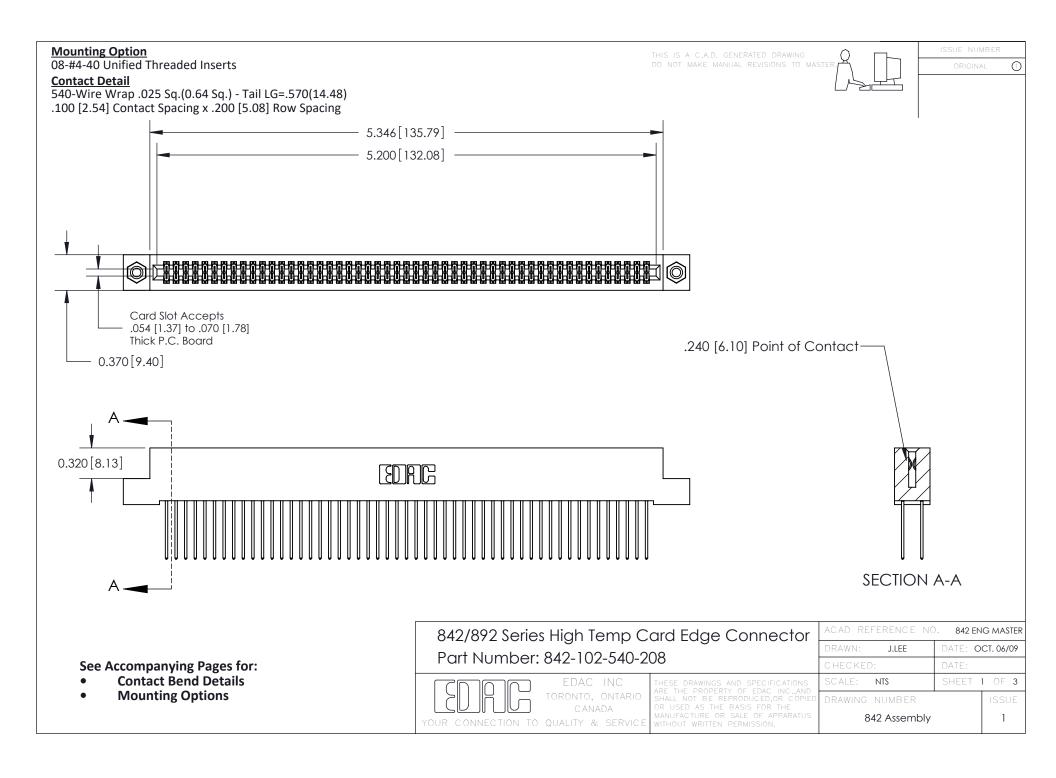

THIS IS A C.A.D. GENERATED DRAWING DO NOT MAKE MANUAL REVISIONS TO MASTER

ORIGINAL (1)



| 842/892 Series High Temp Card Edge Connector<br>Contact Bend Detail |                                                                                                 | ACAD REFERENCE NO. 842 ENG MASTER |             |                  |        |
|---------------------------------------------------------------------|-------------------------------------------------------------------------------------------------|-----------------------------------|-------------|------------------|--------|
|                                                                     |                                                                                                 | DRAWN:                            | J.LEE