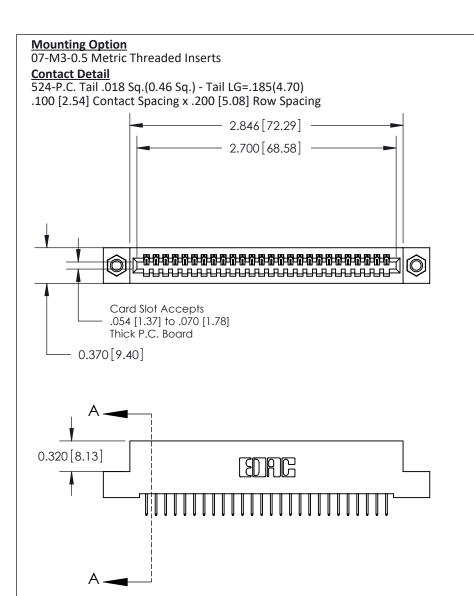

## **See Accompanying Pages for:**

- **Contact Bend Details**
- **Mounting Options**

THIS IS A C.A.D. GENERATED DRAWING DO NOT MAKE MANUAL REVISIONS TO MASTER

ORIGINAL (1)

| 842/892 Series High Temp Card Edge Connector<br>Contact Bend Detail |                                                                                                  | ACAD REFERENCE NO. 842 ENG MASTER |             |                  |        |
|---------------------------------------------------------------------|--------------------------------------------------------------------------------------------------|-----------------------------------|-------------|------------------|--------|
|                                                                     |                                                                                                  | DRAWN:                            | J.LEE       | DATE: OCT. 06/09 |        |
|                                                                     |                                                                                                  | CHECKED:                          |             | DATE:            |        |
| EDAC INC                                                            | THESE DRAWINGS AND SPECIFICATIONS ARE THE PROPERTY OF EDAC INCAND                                | SCALE:                            | NTS         | SHEET :          | 2 OF 3 |
| TORONTO, ONTARIO                                                    | SHALL NOT BE REPRODUCED, OR COPIED OR USED AS THE BASIS FOR THE MANUFACTURE OR SALE OF APPARATUS | DRAWING                           | NUMBER      |                  | ISSUE  |
| YOUR CONNECTION TO QUALITY & SERVICE                                |                                                                                                  | 8                                 | 42 Assembly |                  | 1      |

THIS IS A C.A.D. GENERATED DRAWING
DO NOT MAKE MANUAL REVISIONS TO MASTER

ISSUE NUMBER

ORIGINAL

1

| 842/892 Series High Temp Card Edge Con<br>Mounting Options   | nnector   ACAD REFERENCE NO. 842 ENG MASTE |
|--------------------------------------------------------------|--------------------------------------------|
| EDAC INC THESE DRAWINGS AND SPI                              |                                            |
|                                                              | uced,or copied drawing number issue        |
| YOUR CONNECTION TO QUALITY & SERVICE WITHOUT WRITTEN PERMISS |                                            |