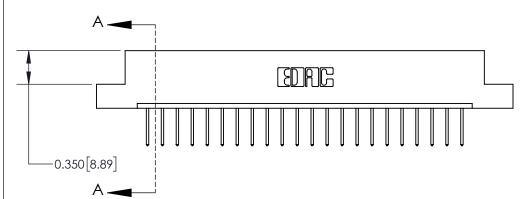

## **Contact Detail**

523-P.C. Tail .025 Sq.(0.64 Sq.) - Tail LG=.390(9.91)

.156 [3.96] Contact Spacing x .200 [5.08] Row Spacing

THIS IS A C.A.D. GENERATED DRAWING DO NOT MAKE MANUAL REVISIONS TO MASTER.

ISSUE NUMBER ORIGINAL

**See Accompanying Page for:** 

**Contact Bend Details** 

837/887 Series High Temp Card Edge Connector Part Number: 837-022-523-102

YOUR CONNECTION TO QUALITY & SERVICE

**EDAC INC** TORONTO, ONTARIO CANADA