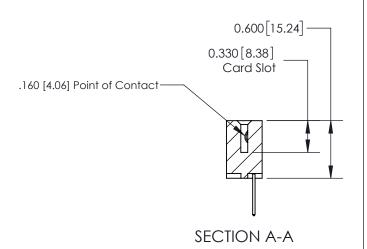

ISSUE NUMBER

ORIGINAL

1

| 837/887 Series High Temp Card Edge Connector<br>Contact Bend Detail |                                                                                                                                                                                                 | ACAD REFERENCE NO. | 837 ENG MASTER   |               |
|---------------------------------------------------------------------|-------------------------------------------------------------------------------------------------------------------------------------------------------------------------------------------------|--------------------|------------------|---------------|
|                                                                     |                                                                                                                                                                                                 | DRAWN: J.LEE       | DATE: OCT. 06/09 |               |
|                                                                     |                                                                                                                                                                                                 | CHECKED:           | DATE:            |               |
| EDAC INC                                                            | THESE DRAWINGS AND SPECIFICATIONS ARE THE PROPERTY OF EDAC INC.,AND SHALL NOT BE REPRODUCED,OR COPIED OR USED AS THE BASIS FOR THE MANUFACTURE OR SALE OF APPARATUS WITHOUT WRITTEN PERMISSION. | SCALE: NTS         | SHEET            | 2 <b>OF</b> 2 |
| TORONTO, ONTARIO CANADA                                             |                                                                                                                                                                                                 | DRAWING NUMBER     | •                | ISSUE         |
| YOUR CONNECTION TO QUALITY & SERVICE                                |                                                                                                                                                                                                 | 837 Assembly       |                  | 1             |