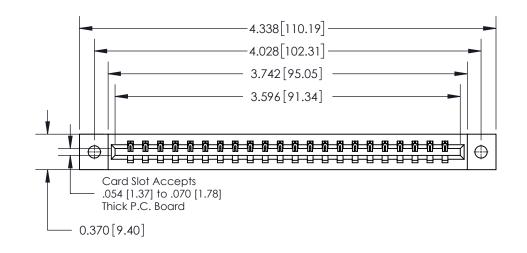

**Mounting Option** 

02-.128 (3.25) Dia. Mounting Holes

ISSUE NUMBER ORIGINAL

**See Accompanying Page for:** 

**Contact Bend Details** 

837/887 Series High Temp Card Edge Connector Part Number: 837-022-523-102

YOUR CONNECTION TO QUALITY & SERVICE

**EDAC INC** TORONTO, ONTARIO CANADA