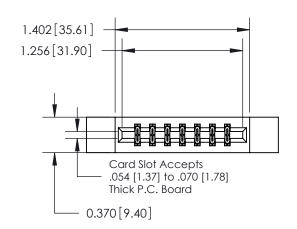

ISSUE NUMBER

ORIGINAL

|                              | 0.600[15.24]              |
|------------------------------|---------------------------|
|                              | 0.330 [8.38]<br>Card Slot |
| .160 [4.06] Point of Contact |                           |
|                              |                           |