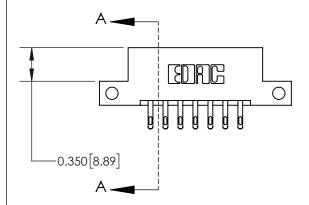

## **Mounting Option**

12-.128 (3.25) Dia. Side Mounting Holes

## **Contact Detail**

555-Extender Board Bend (Code 500 Contacts)

.156 [3.96] Contact Spacing x .200 [5.08] Row Spacing





**See Accompanying Page for:** 

**Contact Bend Details** 

THIS IS A C.A.D. GENERATED DRAWING DO NOT MAKE MANUAL REVISIONS TO MASTER.



ISSUE NUMBER

ORIGINAL

|                              | 0.600[15.24]              |
|------------------------------|---------------------------|
|                              | 0.330 [8.38]<br>Card Slot |
| .160 [4.06] Point of Contact |                           |
|                              |                           |

837/887 Series High Temp Card Edge Connector Part Number: 837-014-555-212

YOUR CONNECTION TO QUALITY & SERVICE

**EDAC INC** TORONTO, ONTARIO CANADA

THESE DRAWINGS AND SPECIFICATIONS ARE THE PROPERTY OF EDAC INC.,AND SHALL NOT BE REPRODUCED, OR COPIED OR USED AS THE BASIS FOR THE MANUFACTURE OR SALE OF APPARATUS WITHOUT WRITTE