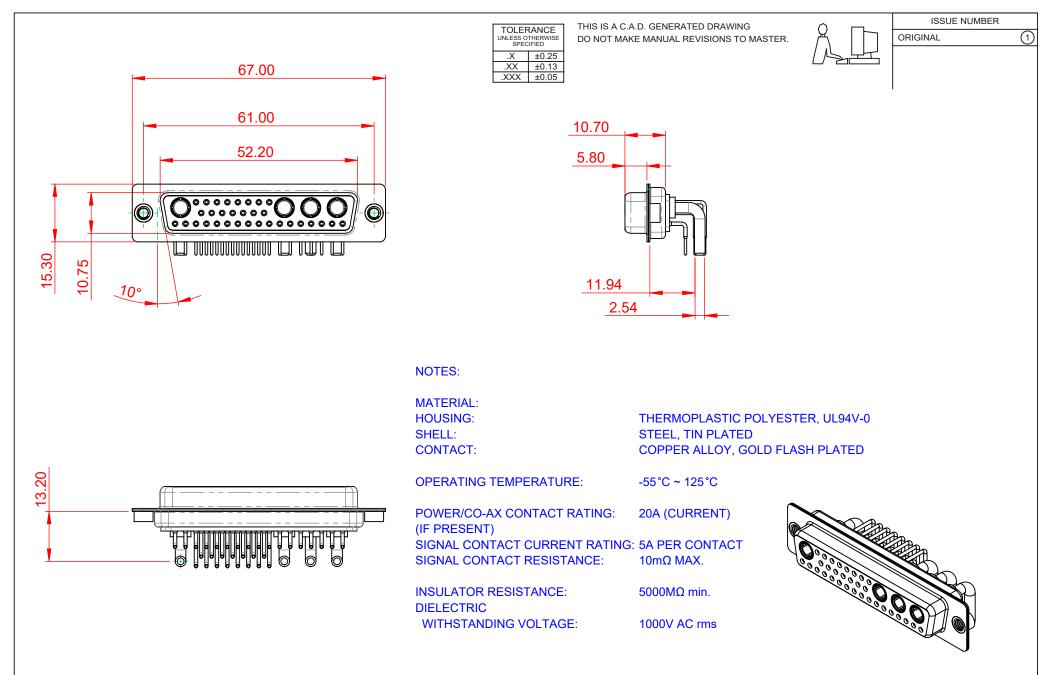

|                      | COMBINATION D-SUB                      |                                                                                                                                                                                                                |                          | SW REFERENCE NO.: 630 COMBO ASSEMBLY |           |                    |  |
|----------------------|----------------------------------------|----------------------------------------------------------------------------------------------------------------------------------------------------------------------------------------------------------------|--------------------------|--------------------------------------|-----------|--------------------|--|
|                      |                                        |                                                                                                                                                                                                                |                          | DRAWN: C.B                           |           | DATE: JAN. 01/2019 |  |
|                      |                                        |                                                                                                                                                                                                                | CHECKED:                 |                                      | DATE:     |                    |  |
|                      | EDAC INC<br>TORONTO, ONTARIO<br>CANADA | THESE DRAWINGS AND SPECIFICATIONS<br>ARE THE PROPERTY OF EDAC INC.,AND<br>SHALL NOT BE REPRODUCED,OR COPIED<br>OR USED AS THE BASIS FOR THE<br>MANUFACTURE OR SALE OF APPARATUS<br>WITHOUT WRITTEN PERMISSION. | SCALE: (IN               | N C.A.D. 1:1)                        | SHEET 1 O | = 2                |  |
|                      |                                        |                                                                                                                                                                                                                | DRAWING NUMBER: 630-36W4 |                                      | 240-2TA   | ISSUE              |  |
| YOUR CONNECTION TO C | QUALITY & SERVICE                      |                                                                                                                                                                                                                | PART NUMBE               | ER: 630-36W4                         | 240-2TA   | 1                  |  |

THIS SERIES FULLY CONFORMS TO THE EUROPEAN UNION DIRECTIVES 2011/65/EU FOR R₀HS COMPLIANCY.