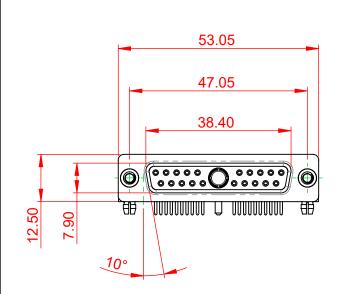

## NOTES:

MATERIAL: HOUSING: SHELL: CONTACT:

THERMOPLASTIC POLYESTER, UL94V-0 STEEL, NICKEL PLATED COPPER ALLOY, 30µ GOLD PLATED

-55°C ~ 125°C **OPERATING TEMPERATURE:** 

.XX ±0.13

.XXX ±0.05

POWER/CO-AX CONTACT RATING: 10A (CURRENT) (IF PRESENT) SIGNAL CONTACT CURRENT RATING: 5A PER CONTACT SIGNAL CONTACT RESISTANCE:  $10m\Omega$  MAX.

**INSULATOR RESISTANCE:** DIELECTRIC WITHSTANDING VOLTAGE:

| COMBINATION D-SUB                                                              |                                                                                                                                                                                                                | SW REFERENCE NO.: 630 COMBO ASSEMBLY |                    |       |
|--------------------------------------------------------------------------------|----------------------------------------------------------------------------------------------------------------------------------------------------------------------------------------------------------------|--------------------------------------|--------------------|-------|
|                                                                                |                                                                                                                                                                                                                | DRAWN: C.B                           | DATE: JAN. 01/2019 |       |
|                                                                                |                                                                                                                                                                                                                | CHECKED:                             | DATE:              |       |
| EDAC INC<br>TORONTO, ONTARIO<br>CANADA<br>YOUR CONNECTION TO QUALITY & SERVICE | THESE DRAWINGS AND SPECIFICATIONS<br>ARE THE PROPERTY OF EDAC INC.,AND<br>SHALL NOT BE REPRODUCED,OR COPIED<br>OR USED AS THE BASIS FOR THE<br>MANUFACTURE OR SALE OF APPARATUS<br>WITHOUT WRITTEN PERMISSION. | SCALE: (IN C.A.D. 1:1)               | SHEET 1 OF         | 2     |
|                                                                                |                                                                                                                                                                                                                | DRAWING NUMBER: 630-21W1640-1N3      |                    | ISSUE |
|                                                                                |                                                                                                                                                                                                                | PART NUMBER: 630-21W                 | 1640-1N3           | 1     |