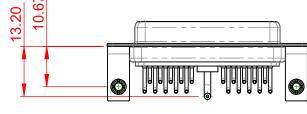

**INSULATOR RESISTANCE:** DIELECTRIC WITHSTANDING VOLTAGE:

| COMBINATION D-SUB                                                              |                                                                                                                                                                                                                | SW REFERENCE NO.: 630 COMBO ASSEMBLY |                    |       |
|--------------------------------------------------------------------------------|----------------------------------------------------------------------------------------------------------------------------------------------------------------------------------------------------------------|--------------------------------------|--------------------|-------|
|                                                                                |                                                                                                                                                                                                                | DRAWN: C.B                           | DATE: JAN. 01/2019 |       |
|                                                                                |                                                                                                                                                                                                                | CHECKED:                             | DATE:              |       |
| EDAC INC<br>TORONTO, ONTARIO<br>CANADA<br>YOUR CONNECTION TO QUALITY & SERVICE | THESE DRAWINGS AND SPECIFICATIONS<br>ARE THE PROPERTY OF EDAC INC.,AND<br>SHALL NOT BE REPRODUCED,OR COPIED<br>OR USED AS THE BASIS FOR THE<br>MANUFACTURE OR SALE OF APPARATUS<br>WITHOUT WRITTEN PERMISSION. | SCALE: (IN C.A.D. 1:1)               | SHEET 1 OF         | 2     |
|                                                                                |                                                                                                                                                                                                                | DRAWING NUMBER: 630-21W1640-1N3      |                    | ISSUE |
|                                                                                |                                                                                                                                                                                                                | PART NUMBER: 630-21W                 | 1640-1N3           | 1     |