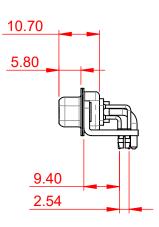

## NOTES:

MATERIAL: HOUSING: SHELL: CONTACT:

THERMOPLASTIC POLYESTER, UL94V-0 STEEL, NICKEL PLATED COPPER ALLOY, 30µ GOLD PLATED

-55°C ~ 125°C **OPERATING TEMPERATURE:** 

.XX ±0.13

.XXX ±0.05

POWER/CO-AX CONTACT RATING: 10A (CURRENT) (IF PRESENT) SIGNAL CONTACT CURRENT RATING: 5A PER CONTACT SIGNAL CONTACT RESISTANCE:  $10m\Omega$  MAX.

**INSULATOR RESISTANCE:** DIELECTRIC WITHSTANDING VOLTAGE:

| COMBINATION D-SUB                                                              |                                                                                                                                                                                                                | SW REFERENCE NO.: 630 COMBO ASSEMBLY |                    |       |
|--------------------------------------------------------------------------------|----------------------------------------------------------------------------------------------------------------------------------------------------------------------------------------------------------------|--------------------------------------|--------------------|-------|
|                                                                                |                                                                                                                                                                                                                | DRAWN: C.B                           | DATE: JAN. 01/2019 |       |
|                                                                                |                                                                                                                                                                                                                | CHECKED:                             | DATE:              |       |
| EDAC INC<br>TORONTO, ONTARIO<br>CANADA<br>YOUR CONNECTION TO QUALITY & SERVICE | THESE DRAWINGS AND SPECIFICATIONS<br>ARE THE PROPERTY OF EDAC INC.,AND<br>SHALL NOT BE REPRODUCED,OR COPIED<br>OR USED AS THE BASIS FOR THE<br>MANUFACTURE OR SALE OF APPARATUS<br>WITHOUT WRITTEN PERMISSION. | SCALE: (IN C.A.D. 1:1)               | SHEET 1 OF         | 2     |
|                                                                                |                                                                                                                                                                                                                | DRAWING NUMBER: 630-21W1640-1N3      |                    | ISSUE |
|                                                                                |                                                                                                                                                                                                                | PART NUMBER: 630-21W                 | 1640-1N3           | 1     |