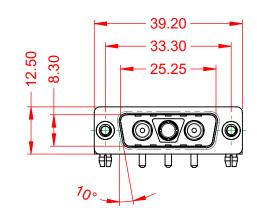

THIS IS A C.A.D. GENERATED DRAWING TOLERANCE UNLESS OTHERWISE SPECIFIED DO NOT MAKE MANUAL REVISIONS TO MASTER.

| ISSUE NUMBER |     |
|--------------|-----|
| ORIGINAL     | (1) |

NOTES:

MATERIAL: HOUSING: SHELL: CONTACT:

THERMOPLASTIC POLYESTER, UL94V-0 STEEL, TIN PLATED COPPER ALLOY, 30µ" GOLD PLATED

THIS SERIES FULLY CONFORMS TO THE EUROPEAN UNION DIRECTIVES 2011/65/EU FOR RoHS COMPLIANCY.

COMPLIANT

POWER/CO-AX CONTACT RATING: (IF PRESENT) SIGNAL CONTACT CURRENT RATING: 5A PER CONTACT SIGNAL CONTACT RESISTANCE:  $10m\Omega$  MAX.

.X ±0.25 .XX ±0.13 .XXX ±0.05

**INSULATOR RESISTANCE:** DIELECTRIC WITHSTANDING VOLTAGE:

**OPERATING TEMPERATURE:** 

10A (CURRENT)

-55°C ~ 125°C

5000MΩ min.

1000V AC rms

|                    | COMBINATION D-SUB                    |                                                                                                                                       | SW REFERENCE NO.: 629 COMBO ASSEMBLY |                  |       |
|--------------------|--------------------------------------|---------------------------------------------------------------------------------------------------------------------------------------|--------------------------------------|------------------|-------|
|                    |                                      |                                                                                                                                       | DRAWN: C.B                           | DATE: JAN. 01/20 | 19    |
|                    |                                      |                                                                                                                                       | CHECKED:                             | DATE:            |       |
|                    | EDAC INC                             | THESE DRAWINGS AND SPECIFICATIONS<br>ARE THE PROPERTY OF EDAC INC.,AND                                                                | SCALE: (IN C.A.D. 1:1)               | SHEET 1 OF       | 2     |
| YOUR CONNECTION TO | TORONTO, ONTARIO<br>CANADA           | SHALL NOT BE REPRODUCED, OR COPIED<br>OR USED AS THE BASIS FOR THE<br>MANUFACTURE OR SALE OF APPARATUS<br>WITHOUT WRITTEN PERMISSION. | DRAWING NUMBER: 629-3WK3640-1TB      |                  | ISSUE |
|                    | YOUR CONNECTION TO QUALITY & SERVICE |                                                                                                                                       | PART NUMBER: 629-3WK                 | 3640-1TB         | 1     |