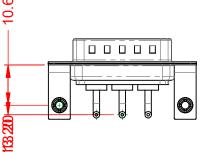

THIS IS A C.A.D. GENERATED DRAWING TOLERANCE UNLESS OTHERWISE SPECIFIED DO NOT MAKE MANUAL REVISIONS TO MASTER.

| ISSUE NUMBER |     |
|--------------|-----|
| ORIGINAL     | (1) |

NOTES:

MATERIAL: HOUSING: SHELL: CONTACT:

THERMOPLASTIC POLYESTER, UL94V-0 STEEL, TIN PLATED COPPER ALLOY, 30µ" GOLD PLATED

THIS SERIES FULLY CONFORMS TO THE EUROPEAN UNION DIRECTIVES 2011/65/EU FOR RoHS COMPLIANCY.

COMPLIANT

POWER/CO-AX CONTACT RATING: (IF PRESENT) SIGNAL CONTACT CURRENT RATING: 5A PER CONTACT SIGNAL CONTACT RESISTANCE:  $10m\Omega$  MAX.

.X ±0.25 .XX ±0.13 .XXX ±0.05

**INSULATOR RESISTANCE:** DIELECTRIC WITHSTANDING VOLTAGE:

**OPERATING TEMPERATURE:** 

10A (CURRENT)

-55°C ~ 125°C

5000MΩ min.

1000V AC rms

|                    | COMBINATION D-SUB                    |                                                                                                                                       | SW REFERENCE NO.: 629 COMBO ASSEMBLY |                  |       |
|--------------------|--------------------------------------|---------------------------------------------------------------------------------------------------------------------------------------|--------------------------------------|------------------|-------|
|                    |                                      |                                                                                                                                       | DRAWN: C.B                           | DATE: JAN. 01/20 | 19    |
|                    |                                      |                                                                                                                                       | CHECKED:                             | DATE:            |       |
|                    | EDAC INC                             | THESE DRAWINGS AND SPECIFICATIONS<br>ARE THE PROPERTY OF EDAC INC.,AND                                                                | SCALE: (IN C.A.D. 1:1)               | SHEET 1 OF       | 2     |
| YOUR CONNECTION TO | TORONTO, ONTARIO<br>CANADA           | SHALL NOT BE REPRODUCED, OR COPIED<br>OR USED AS THE BASIS FOR THE<br>MANUFACTURE OR SALE OF APPARATUS<br>WITHOUT WRITTEN PERMISSION. | DRAWING NUMBER: 629-3WK3640-1TB      |                  | ISSUE |
|                    | YOUR CONNECTION TO QUALITY & SERVICE |                                                                                                                                       | PART NUMBER: 629-3WK                 | 3640-1TB         | 1     |