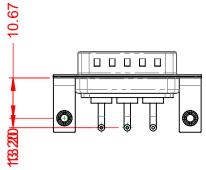

.X ±0.25 .XX ±0.13 .XXX ±0.05

**INSULATOR RESISTANCE:** DIELECTRIC WITHSTANDING VOLTAGE:

**OPERATING TEMPERATURE:** 

10A (CURRENT)

-55°C ~ 125°C

5000MΩ min.

1000V AC rms

|                    | COMBINATION D-SUB                    |                                                                                                                                       | SW REFERENCE NO.: 629 COMBO ASSEMBLY |                  |       |
|--------------------|--------------------------------------|---------------------------------------------------------------------------------------------------------------------------------------|--------------------------------------|------------------|-------|
|                    |                                      |                                                                                                                                       | DRAWN: C.B                           | DATE: JAN. 01/20 | 19    |
|                    |                                      |                                                                                                                                       | CHECKED:                             | DATE:            |       |
|                    | EDAC INC                             | THESE DRAWINGS AND SPECIFICATIONS<br>ARE THE PROPERTY OF EDAC INC.,AND                                                                | SCALE: (IN C.A.D. 1:1)               | SHEET 1 OF       | 2     |
| YOUR CONNECTION TO | TORONTO, ONTARIO<br>CANADA           | SHALL NOT BE REPRODUCED, OR COPIED<br>OR USED AS THE BASIS FOR THE<br>MANUFACTURE OR SALE OF APPARATUS<br>WITHOUT WRITTEN PERMISSION. | DRAWING NUMBER: 629-3WK3640-1TB      |                  | ISSUE |
|                    | YOUR CONNECTION TO QUALITY & SERVICE |                                                                                                                                       | PART NUMBER: 629-3WK                 | 3640-1TB         | 1     |