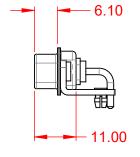

THIS IS A C.A.D. GENERATED DRAWING TOLERANCE UNLESS OTHERWISE SPECIFIED DO NOT MAKE MANUAL REVISIONS TO MASTER.

| ISSUE NUMBER |     |
|--------------|-----|
| ORIGINAL     | (1) |

NOTES:

MATERIAL: HOUSING: SHELL: CONTACT:

THERMOPLASTIC POLYESTER, UL94V-0 STEEL, TIN PLATED COPPER ALLOY, 30µ" GOLD PLATED

THIS SERIES FULLY CONFORMS TO THE EUROPEAN UNION DIRECTIVES 2011/65/EU FOR RoHS COMPLIANCY.

COMPLIANT

POWER/CO-AX CONTACT RATING: (IF PRESENT) SIGNAL CONTACT CURRENT RATING: 5A PER CONTACT SIGNAL CONTACT RESISTANCE:  $10m\Omega$  MAX.

.X ±0.25 .XX ±0.13 .XXX ±0.05

**INSULATOR RESISTANCE:** DIELECTRIC WITHSTANDING VOLTAGE:

**OPERATING TEMPERATURE:** 

10A (CURRENT)

-55°C ~ 125°C

5000MΩ min.

1000V AC rms

|                    | COMBINATION D-SUB                    |                                                                                                                                       | SW REFERENCE NO.: 629 COMBO ASSEMBLY |                  |       |
|--------------------|--------------------------------------|---------------------------------------------------------------------------------------------------------------------------------------|--------------------------------------|------------------|-------|
|                    |                                      |                                                                                                                                       | DRAWN: C.B                           | DATE: JAN. 01/20 | 19    |
|                    |                                      |                                                                                                                                       | CHECKED:                             | DATE:            |       |
|                    | EDAC INC                             | THESE DRAWINGS AND SPECIFICATIONS<br>ARE THE PROPERTY OF EDAC INC.,AND                                                                | SCALE: (IN C.A.D. 1:1)               | SHEET 1 OF       | 2     |
| YOUR CONNECTION TO | TORONTO, ONTARIO<br>CANADA           | SHALL NOT BE REPRODUCED, OR COPIED<br>OR USED AS THE BASIS FOR THE<br>MANUFACTURE OR SALE OF APPARATUS<br>WITHOUT WRITTEN PERMISSION. | DRAWING NUMBER: 629-3WK3640-1TB      |                  | ISSUE |
|                    | YOUR CONNECTION TO QUALITY & SERVICE |                                                                                                                                       | PART NUMBER: 629-3WK                 | 3640-1TB         | 1     |