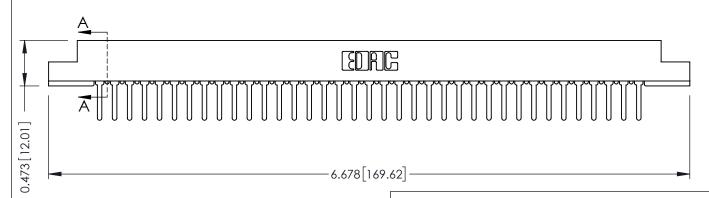

## **SECTION A-A**

**See Accompanying Pages for:** 

- **Contact Bend Details**
- **Mounting Options**

307 / 357 Card Edge Connector Part Number: 357-037-427-107

**EDAC INC** TORONTO, ONTARIO CANADA

THESE DRAWINGS AND SPECIFICATIONS ARE THE PROPERTY OF EDAC INC., AND SHALL NOT BE REPRODUCED, OR COPIED OR USED AS THE BASIS FOR THE MANUFACTURE OR SALE OF APPARATUS WITHOUT WRITTEN PERMISSION.