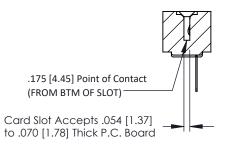

**Mounting Option** M3-0.5 Metric Threaded Inserts **Contact Detail** 

PC Tail .046x.013(1.17x0.33) - Tail LG=.358(9.09) .156 [3.96] Contact Spacing x .200 [5.08] Row Spacing

THIS IS A C.A.D. GENERATED DRAWING DO NOT MAKE MANUAL REVISIONS TO MASTER.