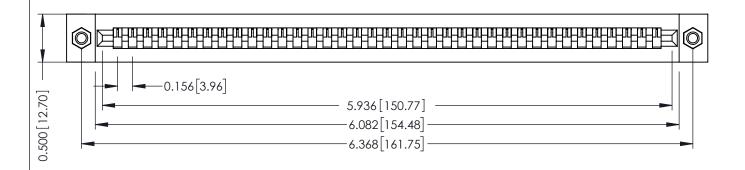

**Mounting Option** M3-0.5 Metric Threaded Inserts **Contact Detail** 

PC Tail .046x.013(1.17x0.33) - Tail LG=.358(9.09) .156 [3.96] Contact Spacing x .200 [5.08] Row Spacing

THIS IS A C.A.D. GENERATED DRAWING DO NOT MAKE MANUAL REVISIONS TO MASTER.