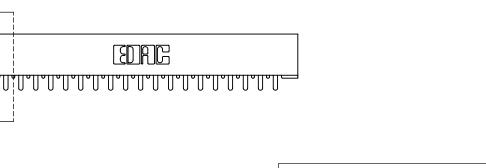

**Mounting Option Contact Detail** 521-P.C. Tail .037x.013(0.94x0.33) - Tail LG.=.125(3.18) 01-No Mounting Lugs .156 [3.96] Contact Spacing x .140 [3.56] Row Spacing 0.343[8.71] Card Slot Accepts .054 (1.37) to .070 (1.78) Thick P.C. Board 0.156[3.96] — 3.128*[*79.45*]* — 3.274[83.16] -

EDRG

1

0.295[7.49] Card Slot 0.090 [2.29] Point of Contact

**See Accompanying Page for:** 

0.460[11.68]

**Mounting Options** 

| 305 / 315 / 355 Card Edge Connector |
|-------------------------------------|
| Part Number: 355-038-521-201        |