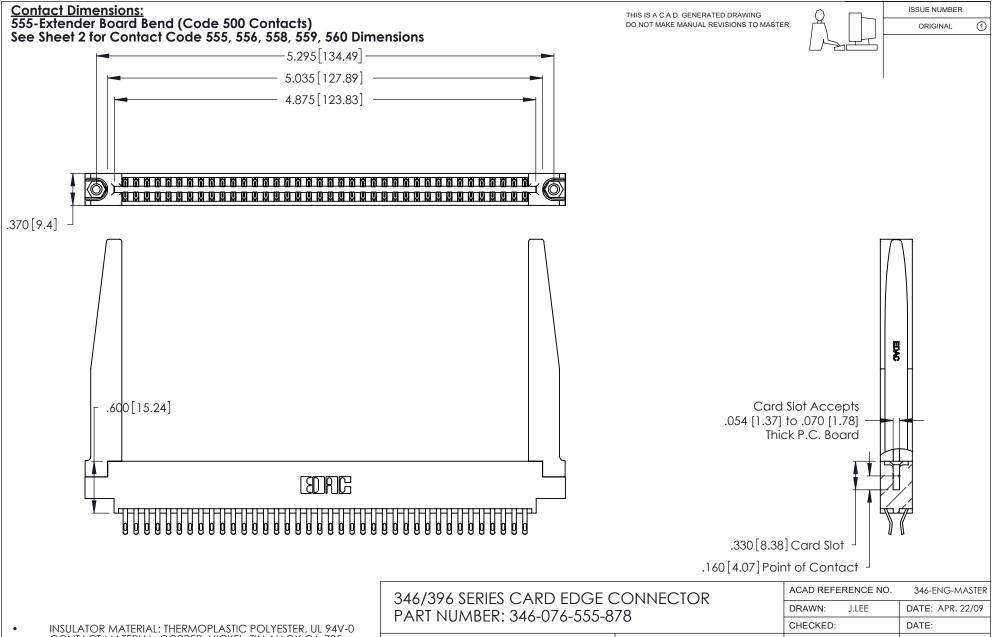

INSULATOR MATERIAL: THERMOPLASTIC POLYESTER, UL 94V-0 CONTACT MATERIAL; COPPER, NICKEL, TIN ALLOY CA-725 CONTACT PLATING: GOLD ON THE MATING AREA, TIN-LEAD ON THE CONTACT TAILS, NICKEL UNDERPLATE

**EDAC INC** TORONTO, ONTARIO CANADA YOUR CONNECTION TO QUALITY & SERVICE

THESE DRAWINGS AND SPECIFICATIONS ARE THE PROPERTY OF EDAC INC.,AND SHALL NOT BE REPRODUCED, OR COPIED OR USED AS THE BASIS FOR THE MANUFACTURE OR SALE OF APPARATUS WITHOUT WRITTEN PERMISSION.

| ACAD REFERENCE NO. |        | 346-ENG-MASTER |           |
|--------------------|--------|----------------|-----------|
| DRAWN:             | J.LEE  | DATE: AF       | PR. 22/09 |
| CHECKED:           |        | DATE:          |           |
| SCALE:             | N.T.S  | SHEET          | OF 2      |
| DRAWING N          | IUMBER |                | ISSUE     |
| 346-ENG-MASTER     |        |                | 1         |
|                    |        |                |           |