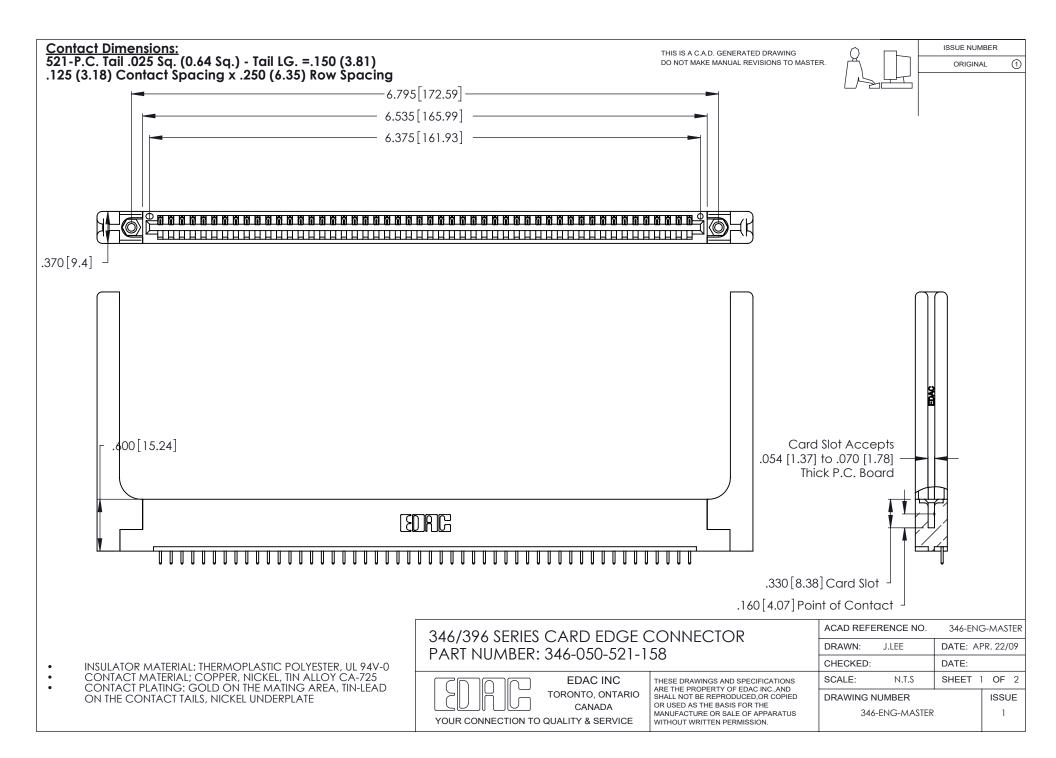

THIS IS A C.A.D. GENERATED DRAWING DO NOT MAKE MANUAL REVISIONS TO MASTER.

ISSUE NUMBER

ORIGINAL

1

**Contact Code 555** 

Contact Code 556

**Contact Code 558** 

**Contact Code 559** 

Contact Code 560

INSULATOR MATERIAL: THERMOPLASTIC POLYESTER, UL 94V-0 CONTACT MATERIAL; COPPER, NICKEL, TIN ALLOY CA-725 CONTACT PLATING: GOLD ON THE MATING AREA, TIN-LEAD

ON THE CONTACT TAILS, NICKEL UNDERPLATE

346/396 SERIES CARD EDGE CONNECTOR CONTACT CODE 555,556,558,559,560 DIMENSIONS

YOUR CONNECTION TO QUALITY & SERVICE

**EDAC INC** TORONTO, ONTARIO CANADA

THESE DRAWINGS AND SPECIFICATIONS ARE THE PROPERTY OF EDAC INC.,AND SHALL NOT BE REPRODUCED, OR COPIED OR USED AS THE BASIS FOR THE MANUFACTURE OR SALE OF APPARATUS WITHOUT WRITTEN PERMISSION.