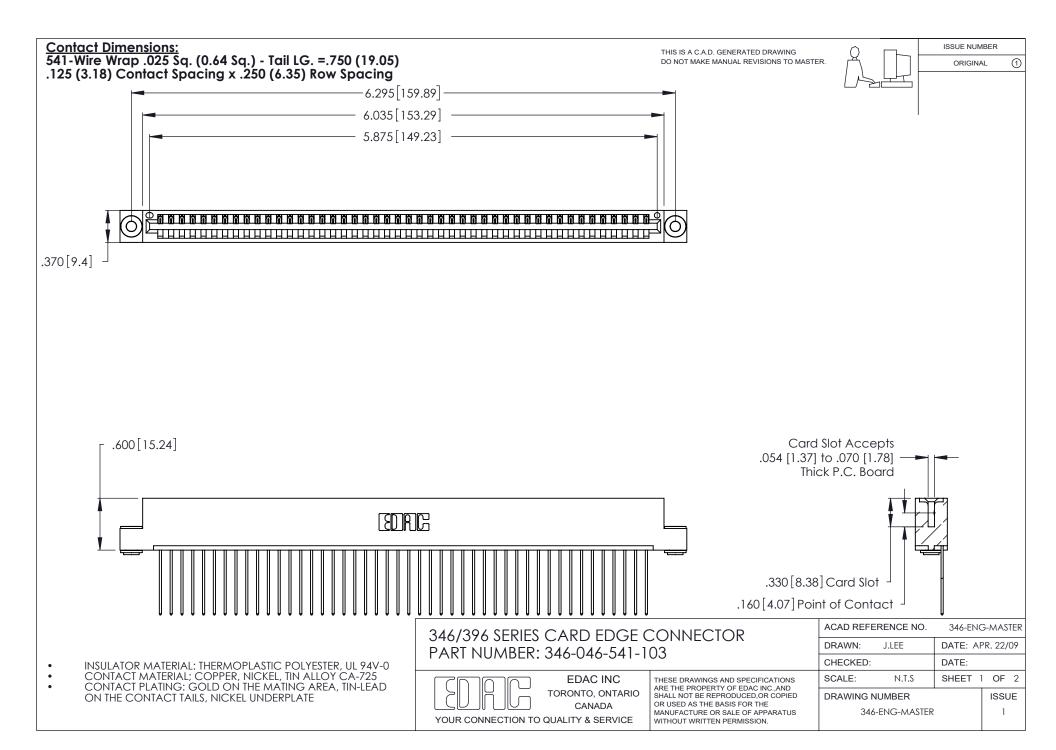

THIS IS A C.A.D. GENERATED DRAWING DO NOT MAKE MANUAL REVISIONS TO MASTER.

ISSUE NUMBER

ORIGINAL

1

**Contact Code 555** 

Contact Code 556

**Contact Code 558** 

**Contact Code 559** 

Contact Code 560

INSULATOR MATERIAL: THERMOPLASTIC POLYESTER, UL 94V-0 CONTACT MATERIAL; COPPER, NICKEL, TIN ALLOY CA-725 CONTACT PLATING: GOLD ON THE MATING AREA, TIN-LEAD

ON THE CONTACT TAILS, NICKEL UNDERPLATE

346/396 SERIES CARD EDGE CONNECTOR CONTACT CODE 555,556,558,559,560 DIMENSIONS

YOUR CONNECTION TO QUALITY & SERVICE

**EDAC INC** TORONTO, ONTARIO CANADA

THESE DRAWINGS AND SPECIFICATIONS ARE THE PROPERTY OF EDAC INC.,AND SHALL NOT BE REPRODUCED, OR COPIED OR USED AS THE BASIS FOR THE MANUFACTURE OR SALE OF APPARATUS WITHOUT WRITTEN PERMISSION.