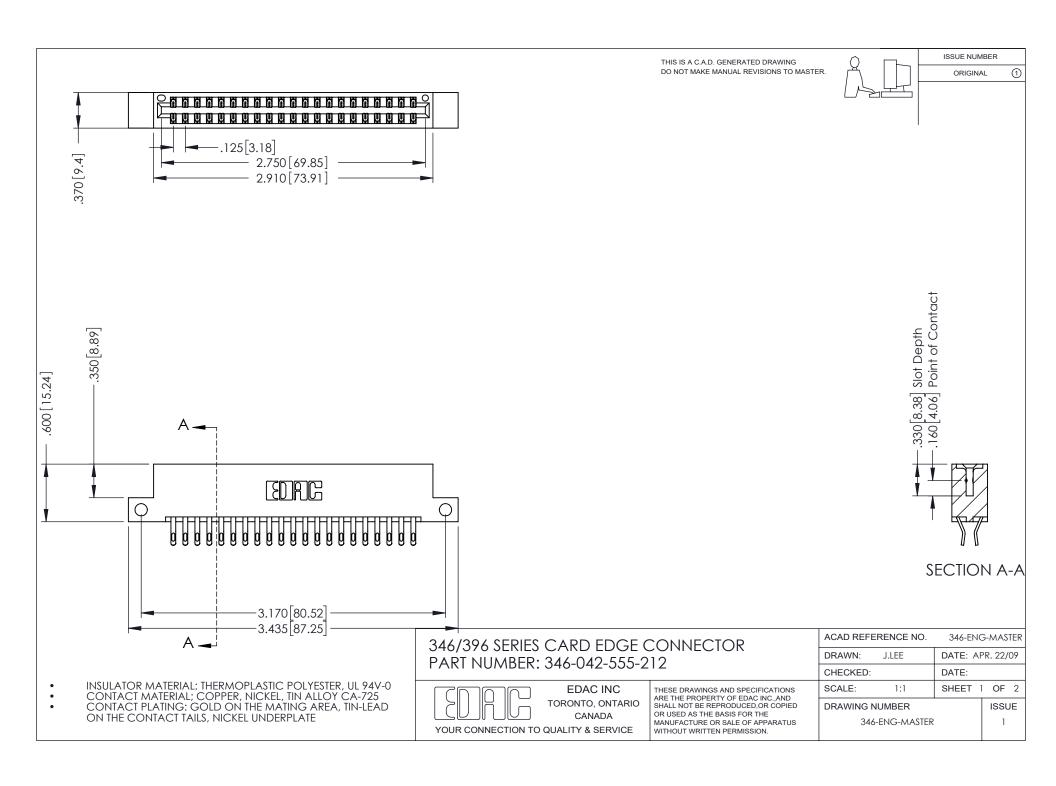

## **Contact Code 556**

INSULATOR MATERIAL: THERMOPLASTIC POLYESTER, UL 94V-0 CONTACT MATERIAL; COPPER, NICKEL, TIN ALLOY CA-725 CONTACT PLATING: GOLD ON THE MATING AREA, TIN-LEAD

ON THE CONTACT TAILS, NICKEL UNDERPLATE

## 346/396 SERIES CARD EDGE CONNECTOR CONTACT CODE 555,556,558,559,560 DIMENSIONS

YOUR CONNECTION TO QUALITY & SERVICE

**EDAC INC** TORONTO, ONTARIO CANADA

THESE DRAWINGS AND SPECIFICATIONS ARE THE PROPERTY OF EDAC INC.,AND SHALL NOT BE REPRODUCED, OR COPIED OR USED AS THE BASIS FOR THE MANUFACTURE OR SALE OF APPARATUS WITHOUT WRITTEN PERMISSION.