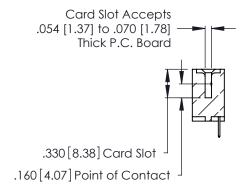

THIS IS A C.A.D. GENERATED DRAWING DO NOT MAKE MANUAL REVISIONS TO MASTER.

ISSUE NUMBER

ORIGINAL

1

**Contact Code 555** 

Contact Code 556

**Contact Code 558** 

**Contact Code 559** 

Contact Code 560

INSULATOR MATERIAL: THERMOPLASTIC POLYESTER, UL 94V-0 CONTACT MATERIAL; COPPER, NICKEL, TIN ALLOY CA-725 CONTACT PLATING: GOLD ON THE MATING AREA, TIN-LEAD

ON THE CONTACT TAILS, NICKEL UNDERPLATE