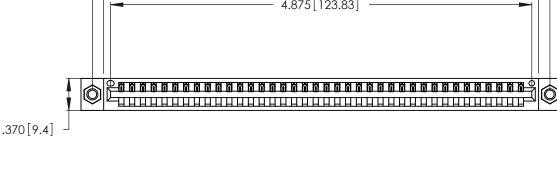

<u>Contact Dimensions:</u>
520-P.C. Tail .030x.018 (0.76x0.46) - Tail LG. = .175 (4.45) .125 (3.18) Contact Spacing x .250 (6.35) Row Spacing -5.295 [134.49] 5.035[127.89] 4.875[123.83] -

THIS IS A C.A.D. GENERATED DRAWING DO NOT MAKE MANUAL REVISIONS TO MASTER.

.600 [15.24] ROPIG

- INSULATOR MATERIAL: THERMOPLASTIC POLYESTER, UL 94V-0 CONTACT MATERIAL; COPPER, NICKEL, TIN ALLOY CA-725
- CONTACT PLATING: GOLD ON THE MATING AREA, TIN-LEAD ON THE CONTACT TAILS, NICKEL UNDERPLATE