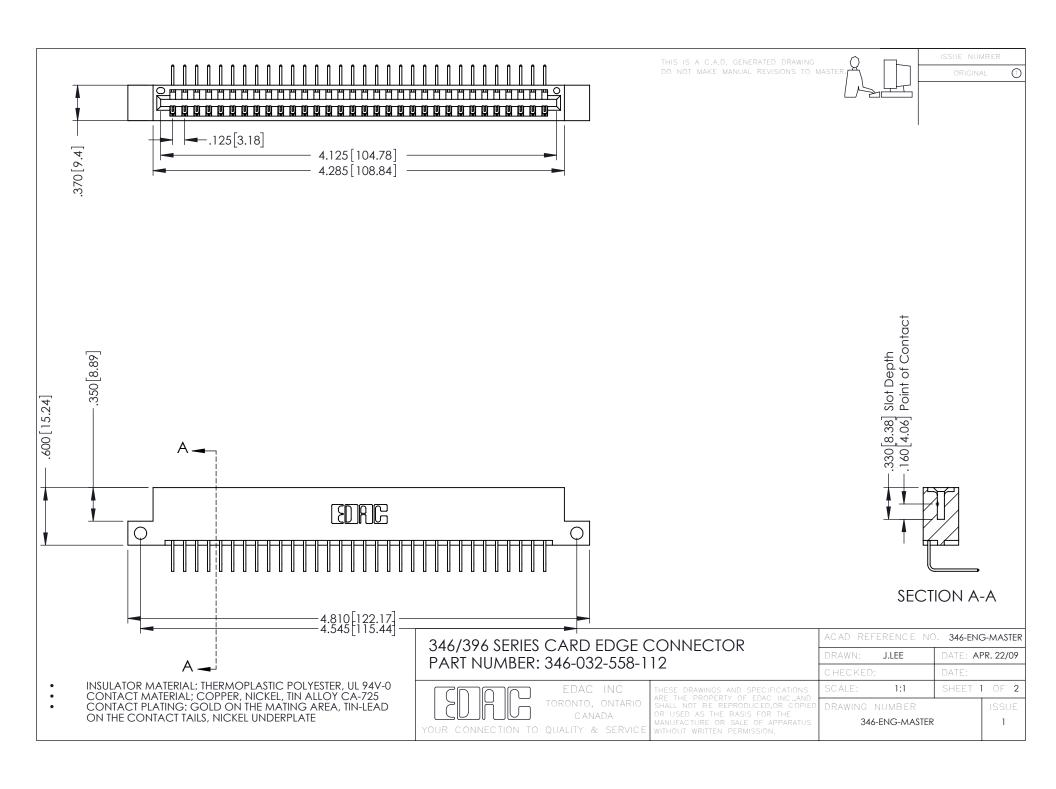

**Contact Code 555** 

**Contact Code 556** 

INSULATOR MATERIAL: THERMOPLASTIC POLYESTER, UL 94V-0 CONTACT MATERIAL; COPPER, NICKEL, TIN ALLOY CA-725

CONTACT PLATING: GOLD ON THE MATING AREA, TIN-LEAD ON THE CONTACT TAILS, NICKEL UNDERPLATE

## 346/396 SERIES CARD EDGE CONNECTOR CONTACT CODE 555,556,558,559,560 DIMENSIONS

YOUR CONNECTION TO QUALITY & SERVICE

|   | ACAD REFERENCE NO. 346-ENG-MASTER |                  |
|---|-----------------------------------|------------------|
|   | DRAWN: J.LEE                      | DATE: APR. 22/09 |
|   | CHECKED:                          | DATE:            |
|   | SCALE: 1:1                        | SHEET 2 OF 2     |
| D | DRAWING NUMBER                    | ISSUE            |

346-ENG-MASTER