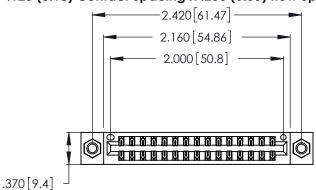

Contact Dimensions: 500-Wire Hole .050x.025 (1.27x0.64) - Tail LG. =.260 (6.60) .125 (3.18) Contact Spacing x .250 (6.35) Row Spacing

- INSULATOR MATERIAL: THERMOPLASTIC POLYESTER, UL 94V-0 CONTACT MATERIAL; COPPER, NICKEL, TIN\_ALLOY CA-725
- CONTACT PLATING: GOLD ON THE MATING AREA, TIN-LEAD ON THE CONTACT TAILS, NICKEL UNDERPLATE

THIS IS A C.A.D. GENERATED DRAWING DO NOT MAKE MANUAL REVISIONS TO MASTER.

1

| 346/396 SERIES CARD EDGE CONNECTOR |
|------------------------------------|
| PART NUMBER: 346-030-500-207       |

**EDAC INC** TORONTO, ONTARIO CANADA