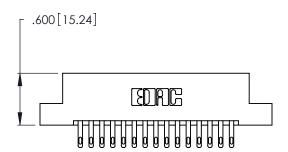

THIS IS A C.A.D. GENERATED DRAWING DO NOT MAKE MANUAL REVISIONS TO MASTER.

1

| 346/396 SERIES CARD EDGE CONNECTOR |
|------------------------------------|
| PART NUMBER: 346-030-500-207       |

**EDAC INC** TORONTO, ONTARIO CANADA

THESE DRAWINGS AND SPECIFICATIONS ARE THE PROPERTY OF EDAC INC., AND SHALL NOT BE REPRODUCED, OR COPIED OR USED AS THE BASIS FOR THE MANUFACTURE OR SALE OF APPARATUS WITHOUT WRITTEN PERMISSION.

| ACAD REFERENCE NO. |       | 346-ENC  | 3-MASTER  |
|--------------------|-------|----------|-----------|
| DRAWN:             | J.LEE | DATE: AF | PR. 22/09 |
| CHECKED:           |       | DATE:    |           |
| SCALE:             | N.T.S | SHEET    | OF 2      |
| DRAWING NUMBER     |       |          | ISSUE     |
| 346-ENG-MASTER     |       |          | 1         |