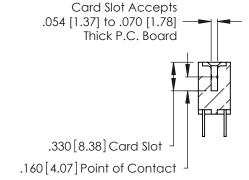

**Contact Code 560** 

INSULATOR MATERIAL: THERMOPLASTIC POLYESTER, UL 94V-0 CONTACT MATERIAL; COPPER, NICKEL, TIN ALLOY CA-725 CONTACT PLATING: GOLD ON THE MATING AREA, TIN-LEAD

ON THE CONTACT TAILS, NICKEL UNDERPLATE

346/396 SERIES CARD EDGE CONNECTOR CONTACT CODE 555,556,558,559,560 DIMENSIONS

YOUR CONNECTION TO QUALITY & SERVICE

**EDAC INC** TORONTO, ONTARIO CANADA

THESE DRAWINGS AND SPECIFICATIONS ARE THE PROPERTY OF EDAC INC.,AND SHALL NOT BE REPRODUCED, OR COPIED OR USED AS THE BASIS FOR THE MANUFACTURE OR SALE OF APPARATUS WITHOUT WRITTEN PERMISSION.