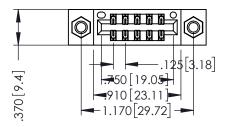

346/396 SERIES CARD EDGE CONNECTOR PART NUMBER: 346-010-556-807

YOUR CONNECTION TO QUALITY & SERVICE

**EDAC INC** TORONTO, ONTARIO CANADA

THESE DRAWINGS AND SPECIFICATIONS ARE THE PROPERTY OF EDAC INC.,AND SHALL NOT BE REPRODUCED, OR COPIED OR USED AS THE BASIS FOR THE MANUFACTURE OR SALE OF APPARATUS WITHOUT WRITTEN PERMISSION.

THIS IS A C.A.D. GENERATED DRAWING DO NOT MAKE MANUAL REVISIONS TO MASTER.

ISSUE NUMBER

ORIGINAL

1

INSULATOR MATERIAL: THERMOPLASTIC POLYESTER, UL 94V-0 CONTACT MATERIAL; COPPER, NICKEL, TIN ALLOY CA-725 CONTACT PLATING: GOLD ON THE MATING AREA, TIN-LEAD ON THE CONTACT TAILS, NICKEL UNDERPLATE