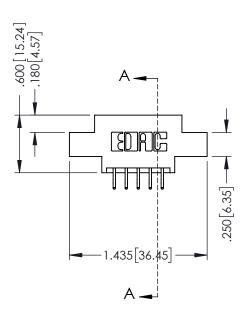

346-ENG-MASTER

**SECTION A-A** 

ISSUE NUMBER ORIGINAL 1

## 346/396 SERIES CARD EDGE CONNECTOR CONTACT CODE 555,556,558,559,560 DIMENSIONS

YOUR CONNECTION TO QUALITY & SERVICE

**EDAC INC** TORONTO, ONTARIO CANADA

THESE DRAWINGS AND SPECIFICATIONS ARE THE PROPERTY OF EDAC INC.,AND SHALL NOT BE REPRODUCED, OR COPIED OR USED AS THE BASIS FOR THE MANUFACTURE OR SALE OF APPARATUS WITHOUT WRITTEN PERMISSION.