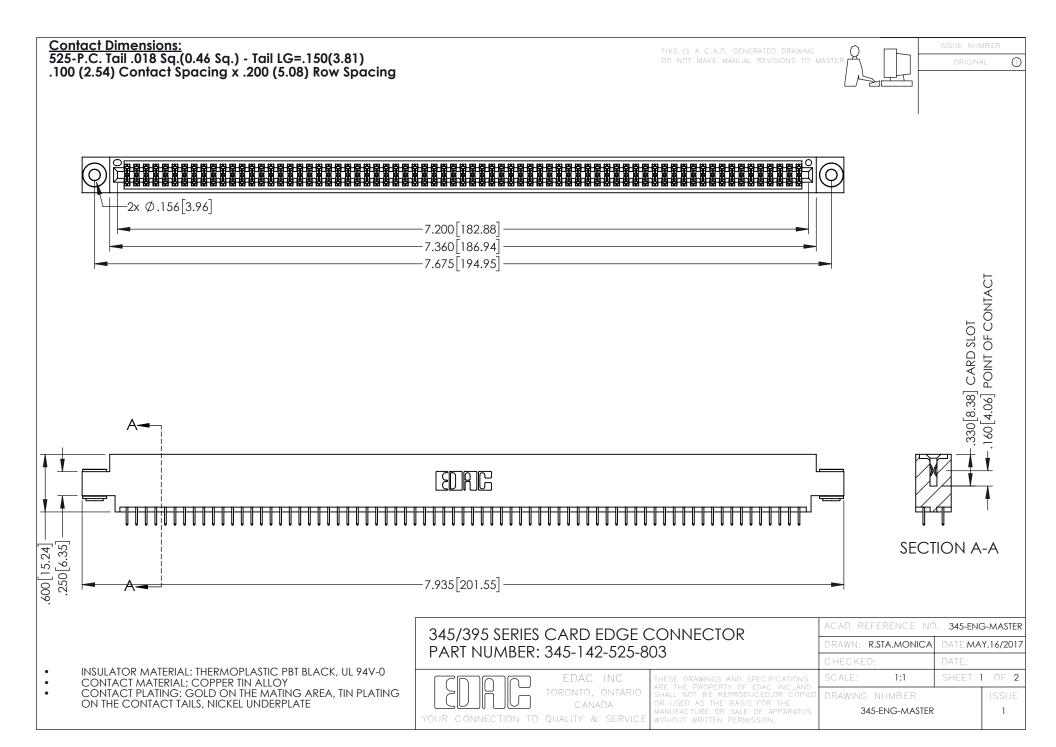

## 345/395 SERIES CARD EDGE CONNECTOR CONTACT CODE 555,556,558,559,560 DIMENSIONS

YOUR CONNECTION TO QUALITY & SERVICE

|    | ACAD REFERENCE NO. 345-ENG-MASTER |                  |
|----|-----------------------------------|------------------|
| 3  | DRAWN: R.STA.MONICA               | DATE:MAY.16/2017 |
|    | CHECKED:                          | DATE:            |
| ,  | SCALE: 1:1                        | SHEET 2 OF 2     |
| ΞD | DRAWING NUMBER                    | ISSUE            |