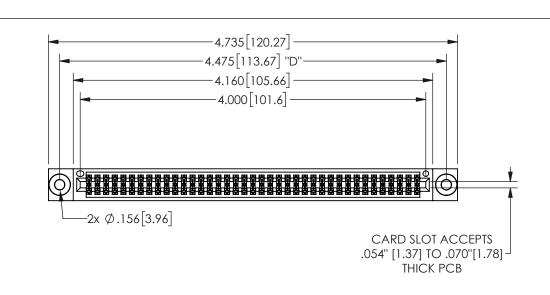

## 345/395 SERIES CARD EDGE CONNECTOR CONTACT CODE 555,556,558,559,560 DIMENSIONS

YOUR CONNECTION TO QUALITY & SERVICE

**EDAC INC** TORONTO, ONTARIO CANADA

THESE DRAWINGS AND SPECIFICATIONS ARE THE PROPERTY OF EDAC INC.,AND SHALL NOT BE REPRODUCED, OR COPIED OR USED AS THE BASIS FOR THE MANUFACTURE OR SALE OF APPARATUS WITHOUT WRITTEN PERMISSION.