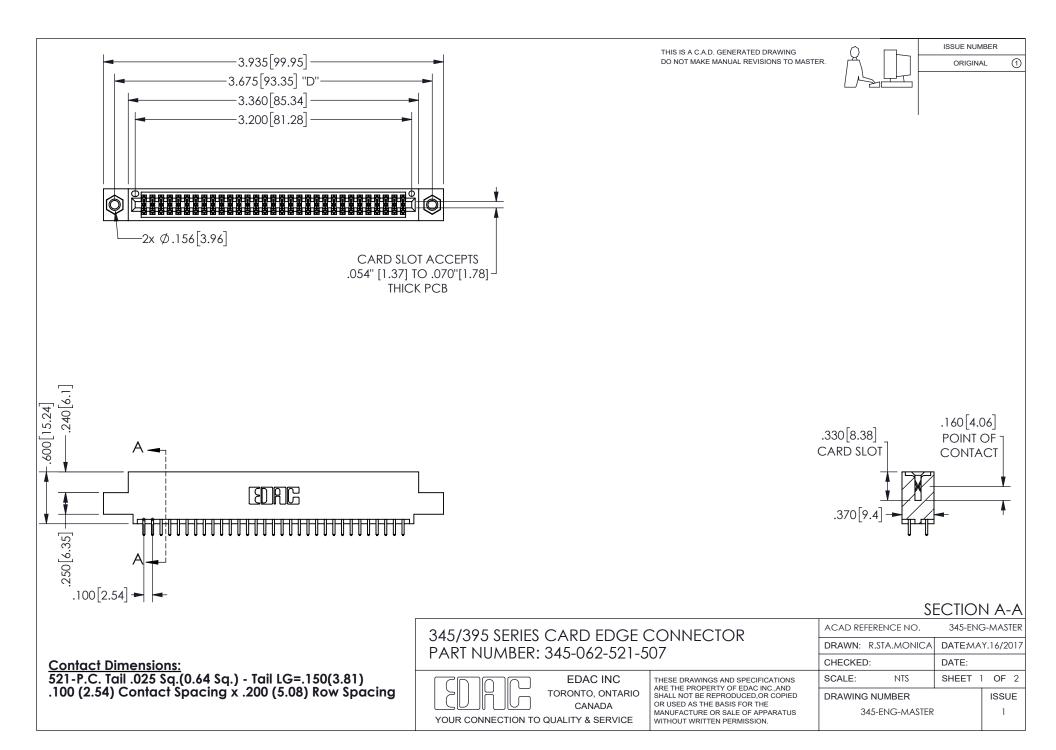

ISSUE NUMBER ORIGINAL

1

**Contact Code 558** 

Contact Code 559

Contact Code 560

INSULATOR MATERIAL: THERMOPLASTIC POLYESTER, UL 94V-0 DAP MATERIAL AVAILABLE UPON REQUEST

CONTACT MATERIAL; COPPER ALLOY

CONTACT PLATING: GOLD ON THE MATING AREA, TIN PLATING ON THE CONTACT TAILS, NICKEL UNDERPLATE

## 345/395 SERIES CARD EDGE CONNECTOR CONTACT CODE 555,556,558,559,560 DIMENSIONS

YOUR CONNECTION TO QUALITY & SERVICE

**EDAC INC** TORONTO, ONTARIO CANADA

THESE DRAWINGS AND SPECIFICATIONS ARE THE PROPERTY OF EDAC INC.,AND SHALL NOT BE REPRODUCED, OR COPIED OR USED AS THE BASIS FOR THE MANUFACTURE OR SALE OF APPARATUS WITHOUT WRITTEN PERMISSION.

| ACAD REFERENCE NO.  | 345-ENG-MASTER   |
|---------------------|------------------|
| DRAWN: R.STA.MONICA | DATE:MAY.16/2017 |
| CHECKED:            | DATE:            |
| SCALE: 1:1          | SHEET 2 OF 2     |
| DRAWING NUMBER      | ISSUE            |
| 345-ENG-MASTER      | 1                |