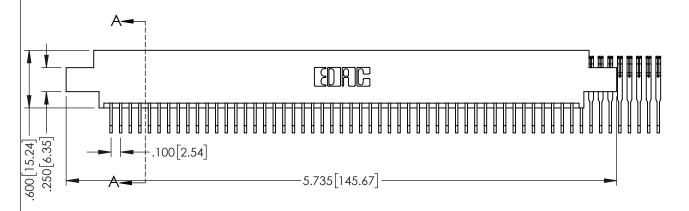

**Contact Code 558** 

Contact Code 559

Contact Code 560

INSULATOR MATERIAL: THERMOPLASTIC POLYESTER, UL 94V-0

DAP MATERIAL AVAILABLE UPON REQUEST

CONTACT MATERIAL; COPPER ALLOY

CONTACT PLATING: GOLD ON THE MATING AREA, TIN PLATING ON THE CONTACT TAILS, NICKEL UNDERPLATE

345/395 SERIES CARD EDGE CONNECTOR CONTACT CODE 555,556,558,559,560 DIMENSIONS

YOUR CONNECTION TO QUALITY & SERVICE

ACAD REFERENCE NO. 345-ENG-MASTER DATE:MAY.16/2017 DRAWN: R.STA.MONICA 1:1 SHEET 2 OF 2 345-ENG-MASTER