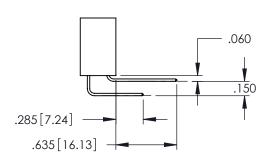

**Contact Code 558** 

Contact Code 559

Contact Code 560

INSULATOR MATERIAL: THERMOPLASTIC POLYESTER, UL 94V-0

DAP MATERIAL AVAILABLE UPON REQUEST

CONTACT MATERIAL; COPPER ALLOY

CONTACT PLATING: GOLD ON THE MATING AREA, TIN PLATING ON THE CONTACT TAILS, NICKEL UNDERPLATE

345/395 SERIES CARD EDGE CONNECTOR CONTACT CODE 555,556,558,559,560 DIMENSIONS

YOUR CONNECTION TO QUALITY & SERVICE

ACAD REFERENCE NO. 345-ENG-MASTER DATE:MAY.16/2017 DRAWN: R.STA.MONICA 1:1 SHEET 2 OF 2 345-ENG-MASTER