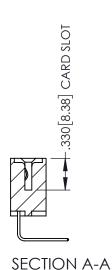

**Contact Code 558** 

Contact Code 559

Contact Code 560

INSULATOR MATERIAL: THERMOPLASTIC POLYESTER, UL 94V-0

DAP MATERIAL AVAILABLE UPON REQUEST

CONTACT MATERIAL; COPPER ALLOY

CONTACT PLATING: GOLD ON THE MATING AREA, TIN PLATING ON THE CONTACT TAILS, NICKEL UNDERPLATE

345/395 SERIES CARD EDGE CONNECTOR CONTACT CODE 555,556,558,559,560 DIMENSIONS

YOUR CONNECTION TO QUALITY & SERVICE

ACAD REFERENCE NO. 345-ENG-MASTER DATE:MAY.16/2017 DRAWN: R.STA.MONICA 1:1 SHEET 2 OF 2 345-ENG-MASTER