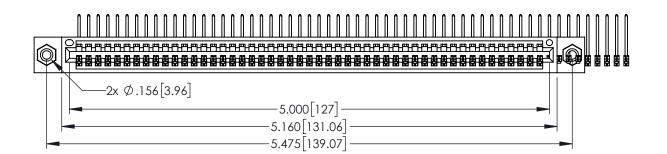

1

- INSULATOR MATERIAL: THERMOPLASTIC PBT BLACK, UL 94V-0
- CONTACT MATERIAL; COPPER TIN ALLOY CONTACT PLATING: GOLD ON THE MATING AREA, TIN PLATING ON THE CONTACT TAILS, NICKEL UNDERPLATE

| 345/395 SERIES CARD EDGE CONNECTOR |
|------------------------------------|
| PART NUMBER: 345-058-558-608       |

YOUR CONNECTION TO QUALITY & SERVICE

| ACAD REFERENCE NO. 345-ENG-MASTER |                  |       |  |
|-----------------------------------|------------------|-------|--|
| DRAWN: R.STA.MONICA               | DATE:MAY.16/2017 |       |  |
| CHECKED:                          | DATE:            |       |  |
| SCALE: 1:1                        | SHEET 1          | OF 2  |  |
| DRAWING NUMBER                    |                  | ISSUE |  |
| 345-ENG-MASTER                    |                  | 1     |  |