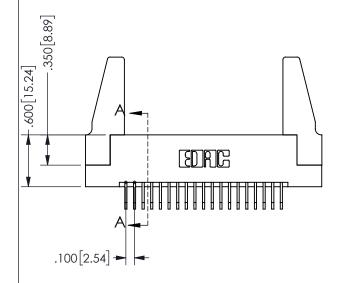

ISSUE NUMBER
ORIGINAL ①

.160 4.06

POINT OF

CONTACT

.200 [5.08]

SECTION A-A

-2x Ø.156[3.96]

345/395 SERIES CARD EDGE CONNECTOR
PART NUMBER: 345-038-558-288

Contact Dimensions:
558-90 Degree Bend (Code 541 Contacts)
See Sheet 2 for Contact Code 555, 556, 558, 559, 560
Dimensions

CARD SLOT ACCEPTS .054" [1.37] TO .070"[1.78] THICK PCB

EDAC INC
TORONTO, ONTARIO
CANADA
YOUR CONNECTION TO QUALITY & SERVICE