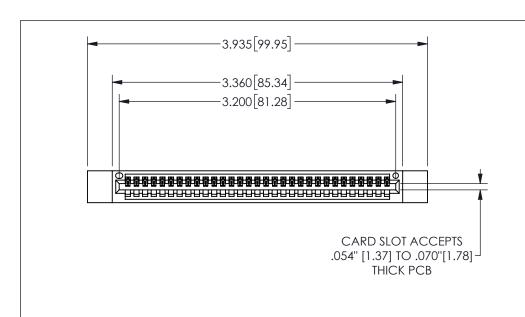

THIS IS A C.A.D. GENERATED DRAWING DO NOT MAKE MANUAL REVISIONS TO MASTER.

ISSUE NUMBER

ORIGINAL

1

.160 4.06 .330[8.38] POINT OF CARD SLOT CONTACT .370 9.4

-.350[8.89] .600[15.24] 0 0 .100[2.54]

<u>Contact Dimensions:</u>
542-Wire Wrap .025 Sq.(0.64 Sq.) - Tail LG=.645(16.38)
.100 (2.54) Contact Spacing x .200 (5.08) Row Spacing

345/395 SERIES CARD EDGE CONNECTOR PART NUMBER: 345-031-542-112

YOUR CONNECTION TO QUALITY & SERVICE

**EDAC INC** TORONTO, ONTARIO CANADA

THESE DRAWINGS AND SPECIFICATIONS ARE THE PROPERTY OF EDAC INC.,AND SHALL NOT BE REPRODUCED, OR COPIED OR USED AS THE BASIS FOR THE MANUFACTURE OR SALE OF APPARATUS WITHOUT WRITTEN PERMISSION.