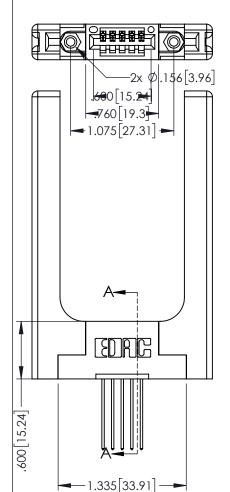

Contact Dimensions: 541-Wire Wrap .025 Sq.(0.64 Sq.) - Tail LG=.750(19.05) .100 (2.54) Contact Spacing x .200 (5.08) Row Spacing

THIS IS A C.A.D. GENERATED DRAWING
DO NOT MAKE MANUAL REVISIONS TO MAS

1220F NOWBER

ORIGINAL

.160 [4.06] POINT OF CONTACT

.330[8.38] CARD SLOT

- INSULATOR MATERIAL: THERMOPLASTIC PBT BLACK, UL 94V-0
- CONTACT MATERIAL; COPPER TIN ALLOY
   CONTACT PLATING: GOLD ON THE MATING AREA, TIN PLATING ON THE CONTACT TAILS, NICKEL UNDERPLATE