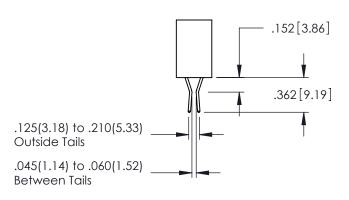

SECTION A-A

**Contact Code 558** 

Contact Code 559

**Contact Code 560** 

INSULATOR MATERIAL: THERMOPLASTIC POLYESTER, UL 94V-0

DAP MATERIAL AVAILABLE UPON REQUEST

CONTACT MATERIAL; COPPER ALLOY

CONTACT PLATING: GOLD ON THE MATING AREA, TIN PLATING ON THE CONTACT TAILS, NICKEL UNDERPLATE