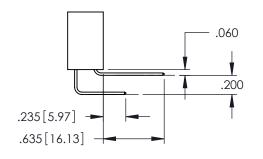

SECTION A-A

**Contact Code 558** 

Contact Code 559

**Contact Code 560** 

INSULATOR MATERIAL: THERMOPLASTIC POLYESTER, UL 94V-0

DAP MATERIAL AVAILABLE UPON REQUEST

CONTACT MATERIAL; COPPER ALLOY

CONTACT PLATING: GOLD ON THE MATING AREA, TIN PLATING ON THE CONTACT TAILS, NICKEL UNDERPLATE