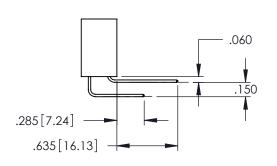

Contact Dimensions: 541-Wire Wrap .025 Sq.(0.64 Sq.) - Tail LG=.750(19.05) .100 (2.54) Contact Spacing x .200 (5.08) Row Spacing

THIS IS A C.A.D. GENERATED DRAWING
DO NOT MAKE MANUAL REVISIONS TO MAS

1220F NOWBER