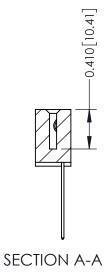

**Mounting Option** 

04-.156 (3.96) Dia. Mounting Holes

**Contact Detail** 

THIS IS A C.A.D. GENERATED DRAWING 544-Wire Wrap .050x.025(1.27x0.64) - Tail LG=.760(19.30) DO NOT MAKE MANUAL REVISIONS TO MASTER. .100 [2.54] Contact Spacing x .200 [5.08] Row Spacing

THIS IS A C.A.D. GENERATED DRAWING DO NOT MAKE MANUAL REVISIONS TO MASTER

ISSUE NUMBER

ORIGINAL

1

| 342 / 392 Card Edge Connector<br>Mounting Options |                                                                                                                                    | ACAD REFERENCE NO. 342 ENG MASTER |                         |        |  |  |
|---------------------------------------------------|------------------------------------------------------------------------------------------------------------------------------------|-----------------------------------|-------------------------|--------|--|--|
|                                                   |                                                                                                                                    | DRAWN: J.LEE                      | DATE: <b>OCT. 06/09</b> |        |  |  |
|                                                   |                                                                                                                                    | CHECKED:                          | DATE:                   |        |  |  |
| EDAC INC                                          | THESE DRAWINGS AND SPECIFICATIONS ARE THE PROPERTY OF EDAC INC.,AND SHALL NOT BE REPRODUCED,OR COPIED OR USED AS THE BASIS FOR THE | SCALE: NTS                        | SHEET :                 | 3 OF 3 |  |  |
| TORONTO, ONTARIO                                  |                                                                                                                                    | DRAWING NUMBER                    | •                       | ISSUE  |  |  |
| YOUR CONNECTION TO QUALITY & SERVICE              | MANUFACTURE OR SALE OF APPARATUS                                                                                                   | 342 Assembly                      |                         | 1      |  |  |