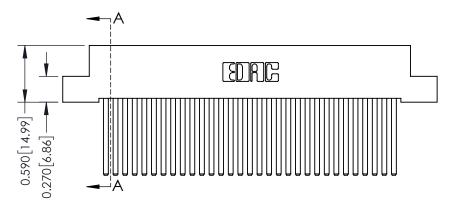

342 ENG MASTER J.LEE DATE: OCT. 06/09 SHEET 1 OF 3

342 Assembly

THIS IS A C.A.D. GENERATED DRAWING DO NOT MAKE MANUAL REVISIONS TO MASTER. ISSUE NUMBER

ORIGINAL

1

| 342 / 392 Series Card Edge Connector<br>Contact Bend Detail |                                                                                                                                     | ACAD REFERENCE NO. 342 ENG MASTER |             |          |          |
|-------------------------------------------------------------|-------------------------------------------------------------------------------------------------------------------------------------|-----------------------------------|-------------|----------|----------|
|                                                             |                                                                                                                                     | DRAWN:                            | J.LEE       | DATE: OC | T. 06/09 |
|                                                             |                                                                                                                                     | CHECKED:                          |             | DATE:    |          |
| EDAC INC                                                    | ARE THE PROPERTY OF EDAC INC.,AND — SHALL NOT BE REPRODUCED,OR COPIED OR USED AS THE BASIS FOR THE MANUFACTURE OR SALE OF APPARATUS | SCALE:                            | NTS         | SHEET :  | 2 OF 3   |
| TORONTO, ONTARIO                                            |                                                                                                                                     | DRAWING                           | NUMBER      |          | ISSUE    |
| YOUR CONNECTION TO QUALITY & SERVICE                        |                                                                                                                                     | 3                                 | 42 Assembly |          | 1        |