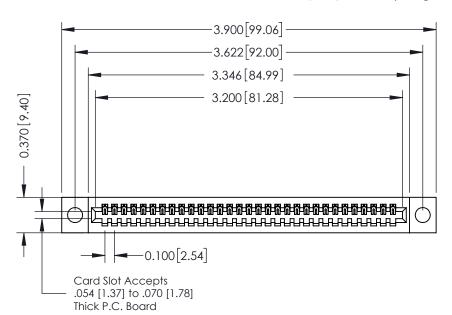

## **See Accompanying Pages for:**

- **Contact Bend Details**
- **Mounting Options**

| 342 / 392 Card Edge Connector |
|-------------------------------|
| Part Number: 342-031-544-104  |

YOUR CONNECTION TO QUALITY & SERVICE

342 ENG MASTER J.LEE DATE: OCT. 06/09 SHEET 1 OF 3

342 Assembly

THIS IS A C.A.D. GENERATED DRAWING DO NOT MAKE MANUAL REVISIONS TO MASTER. ISSUE NUMBER

ORIGINAL

1

| 342 / 392 Series Card Edge Connector<br>Contact Bend Detail |                                                                                                                                     | ACAD REFERENCE NO. 342 ENG MASTER |             |          |          |
|-------------------------------------------------------------|-------------------------------------------------------------------------------------------------------------------------------------|-----------------------------------|-------------|----------|----------|
|                                                             |                                                                                                                                     | DRAWN:                            | J.LEE       | DATE: OC | T. 06/09 |
|                                                             |                                                                                                                                     | CHECKED:                          |             | DATE:    |          |
| EDAC INC                                                    | ARE THE PROPERTY OF EDAC INC.,AND — SHALL NOT BE REPRODUCED,OR COPIED OR USED AS THE BASIS FOR THE MANUFACTURE OR SALE OF APPARATUS | SCALE:                            | NTS         | SHEET :  | 2 OF 3   |
| TORONTO, ONTARIO                                            |                                                                                                                                     | DRAWING                           | NUMBER      |          | ISSUE    |
| YOUR CONNECTION TO QUALITY & SERVICE                        |                                                                                                                                     | 3                                 | 42 Assembly |          | 1        |