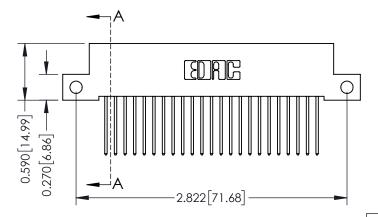

## 342 / 392 Card Edge Connector Part Number: 342-023-540-112

YOUR CONNECTION TO QUALITY & SERVICE

|   | DIGITAL SIEEE  | D/(12: 001:00/07 |        |  |
|---|----------------|------------------|--------|--|
|   | CHECKED:       | DATE:            |        |  |
|   | SCALE: NTS     | SHEET            | 1 OF 3 |  |
| D | DRAWING NUMBER |                  | ISSUE  |  |
|   | 342 Assembly   |                  | 1 1    |  |