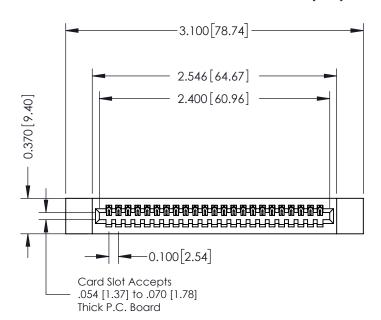

## 342 / 392 Card Edge Connector Part Number: 342-023-540-112

YOUR CONNECTION TO QUALITY & SERVICE

|   | DIGITAL SIEEE  | D/(12: 001:00/07 |        |  |
|---|----------------|------------------|--------|--|
|   | CHECKED:       | DATE:            |        |  |
|   | SCALE: NTS     | SHEET            | 1 OF 3 |  |
| D | DRAWING NUMBER |                  | ISSUE  |  |
|   | 342 Assembly   |                  | 1 1    |  |