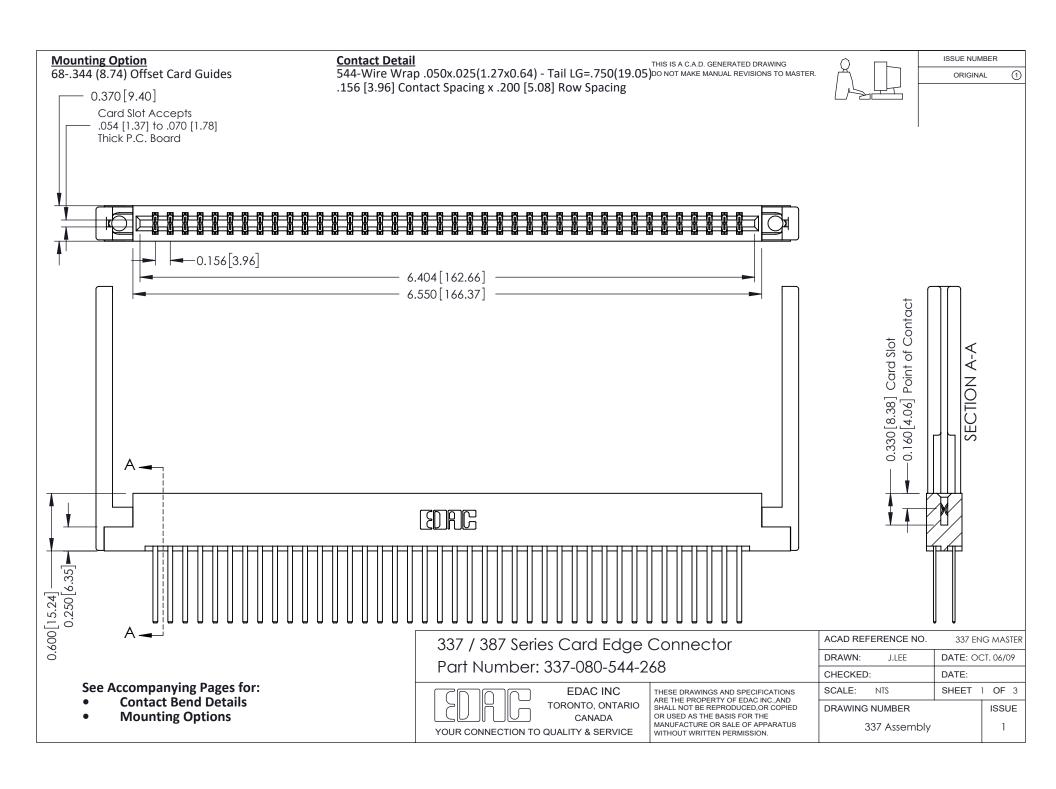

ISSUE NUMBER

ORIGINAL

1



| 337 / 387 Series Card Edge Connector<br>Contact Bend Detail           |                                                                                                                                                                                                  | ACAD REFERENCE NO. 337 E |                  | G MASTER      |
|-----------------------------------------------------------------------|--------------------------------------------------------------------------------------------------------------------------------------------------------------------------------------------------|--------------------------|------------------|---------------|
|                                                                       |