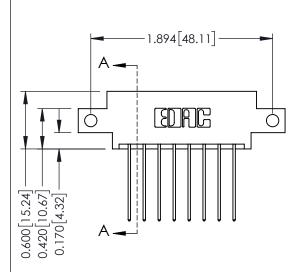

## **Mounting Option**

12-.128 (3.25) Dia. Side Mounting Holes



## **Contact Detail**

541-Wire Wrap .025 Sq.(0.64 Sq.) - Tail LG=.750(19.05) .156 [3.96] Contact Spacing x .200 [5.08] Row Spacing

THIS IS A C.A.D. GENERATED DRAWING DO NOT MAKE MANUAL REVISIONS TO MASTER.



ISSUE NUMBER

ORIGINAL

1



**See Accompanying Pages for:** 

- **Contact Bend Details**
- **Mounting Options**

| 337 / 387 Series Card Edge Connector |
|--------------------------------------|
| Part Number: 337-016-541-812         |



**EDAC INC** TORONTO, ONTARIO CANADA

THESE DRAWINGS AND SPECIFICATIONS ARE THE PROPERTY OF EDAC INC.,AND SHALL NOT BE REPRODUCED, OR COPIED OR USED AS THE BASIS FOR THE MANUFACTURE OR SALE OF APPARATUS WITHOUT WRITTEN PERMISSION.

| ACAD REFERENCE NO. | 337 ENG MASTER   |  |  |
|--------------------|------------------|--|--|
| DRAWN: J.LEE       | DATE: OCT. 06/09 |  |  |
| CHECKED:           | DATE:            |  |  |
| SCALE: NTS         | SHEET 1 OF 3     |  |  |
| DRAWING NUMBER     | ISSUE            |  |  |

337 Assembly

0.160 [4.06] Point of Contact Card Slot

0.330 [8.38