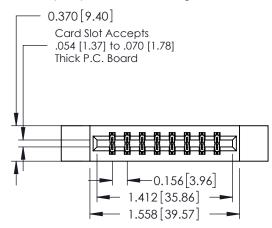

## **Contact Detail**

541-Wire Wrap .025 Sq.(0.64 Sq.) - Tail LG=.750(19.05) .156 [3.96] Contact Spacing x .200 [5.08] Row Spacing

THIS IS A C.A.D. GENERATED DRAWING DO NOT MAKE MANUAL REVISIONS TO MASTER.