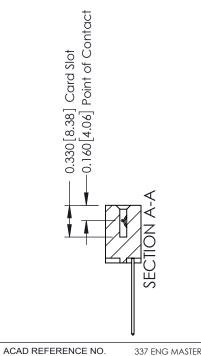

ISSUE NUMBER

ORIGINAL

1

| 337 / 387 Series Card Edge | 337 / 387 Series Card Edge Connector<br>Contact Bend Detail                                                                                                                                     |                | 337 ENG MASTER   |               |
|----------------------------|-------------------------------------------------------------------------------------------------------------------------------------------------------------------------------------------------|----------------|------------------|---------------|
|                            |                                                                                                                                                                                                 |                | DATE: OCT. 06/09 |               |
| Confact Bend Defail        |                                                                                                                                                                                                 | CHECKED:       | DATE:            |               |
| TORONTO, ONTARIO CANADA    | THESE DRAWINGS AND SPECIFICATIONS ARE THE PROPERTY OF EDAC INC.,AND SHALL NOT BE REPRODUCED,OR COPIED OR USED AS THE BASIS FOR THE MANUFACTURE OR SALE OF APPARATUS WITHOUT WRITTEN PERMISSION. | SCALE: NTS     | SHEET            | 2 <b>OF</b> 3 |
|                            |                                                                                                                                                                                                 | DRAWING NUMBER |                  | ISSUE         |
|                            |                                                                                                                                                                                                 | 337 Assembly   |                  | 1             |