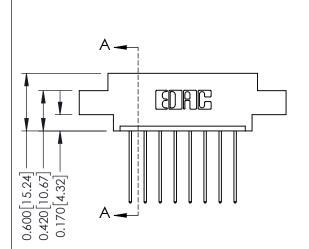

## **Mounting Option**

04-.156 (3.96) Dia. Mounting Holes

## **Contact Detail**

541-Wire Wrap .025 Sq.(0.64 Sq.) - Tail LG=.750(19.05) .156 [3.96] Contact Spacing x .200 [5.08] Row Spacing

THIS IS A C.A.D. GENERATED DRAWING DO NOT MAKE MANUAL REVISIONS TO MASTER.