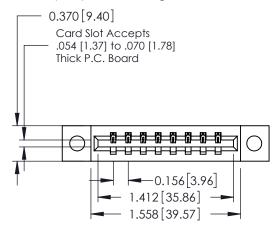

## **See Accompanying Pages for:**

- **Contact Bend Details**
- **Mounting Options**

337 / 387 Series Card Edge Connector Part Number: 337-008-541-604

**EDAC INC** TORONTO, ONTARIO CANADA

THESE DRAWINGS AND SPECIFICATIONS ARE THE PROPERTY OF EDAC INC., AND SHALL NOT BE REPRODUCED, OR COPIED OR USED AS THE BASIS FOR THE MANUFACTURE OR SALE OF APPARATUS WITHOUT WRITTEN PERMISSION.