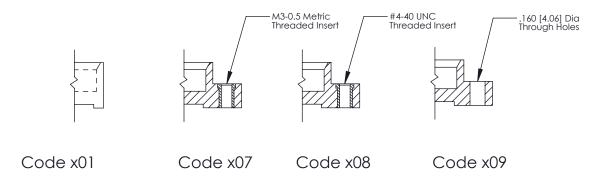

**Mounting Option** 07-M3-0.5 Metric Threaded Inserts 2.455 62.36 2.156[54.76] **-**−0.100[2.54] Card Slot Accepts .054 [1.37] to .070 [1.78] Thick P.C. Board 0.490[12.45] 0.288 [7.32] EDRG

**Contact Detail** 