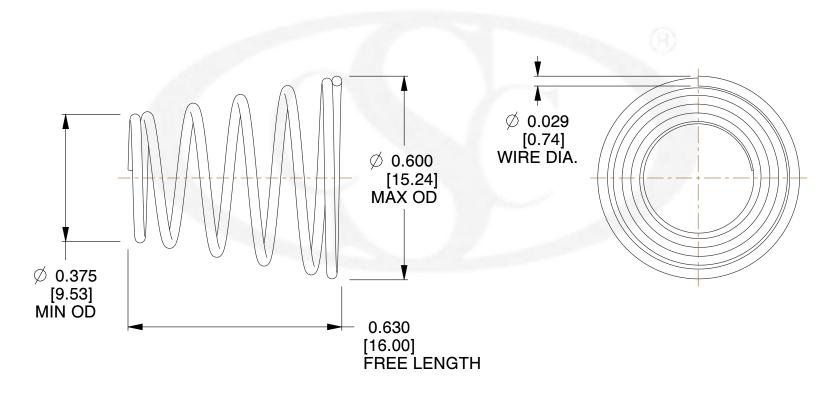

## **NOTES:**

Material : 302 SS
Finish : None

3. Total Coils: 5.900 4. Ends: Closed

5. Wind Direction: RHW

6. All Drawing Dimensions are in Inches [mm]

are provided for reference and evaluation purposes only, and is subject to change without notice. Century Spring makes no representations, warranties or guarantees at the appropriateness, accuracy, completeness, or suitability for any purpose, of the file, information or specifications. You are solely responsible for the use of the file,

information or specifications.

This file and any associated information and specifications

This drawing is the property of Century Spring. It contains confidential, proprietary information that is Century Spring property. Do not disclose to or duplicate for others except as authorized by Century Spring.

3.535

SCALE

**TA-7025S** 

**COMPONENT** 

**TAPERED SPRINGS** 

UNIT

**TAPERED SPRINGS** 

INCH [mm]