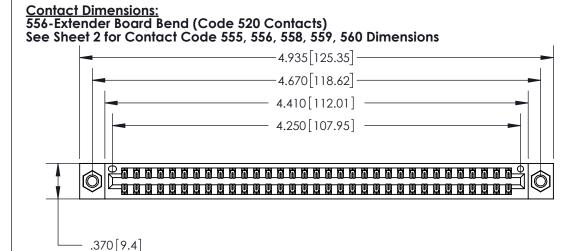

THIS IS A C.A.D. GENERATED DRAWING DO NOT MAKE MANUAL REVISIONS TO MASTER.

ISSUE NUMBER ORIGINAL

Card Slot Accepts .054 [1.37] to .070 [1.78] Thick P.C. Board .330 [8.38] Card Slot .160 [4.07] Point of Contact -

INSULATOR MATERIAL: THERMOPLASTIC POLYESTER, UL 94V-0 CONTACT MATERIAL; COPPER, NICKEL, TIN ALLOY CA-725 CONTACT PLATING: GOLD ON THE MATING AREA, TIN-LEAD

ON THE CONTACT TAILS, NICKEL UNDERPLATE

846/896 SERIES HIGH TEMP CARD EDGE CONNECTOR PART NUMBER: 896-066-556-807