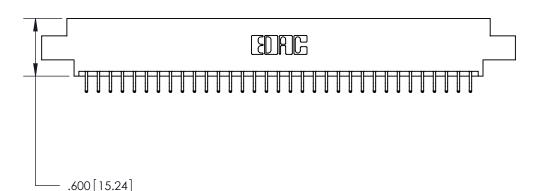

THIS IS A C.A.D. GENERATED DRAWING DO NOT MAKE MANUAL REVISIONS TO MASTER.

ISSUE NUMBER

ORIGINAL

1

.060 [1.52] .200 [5.08] .210[5.33] -.660 [16.76]

.060 [1.52] .150 [3.81] .260[6.6] -**Outside Tails** .660[16.76]

**Outside Tails** 

|  | ACAD REFERENCE NO. |       | 846-ENG-MASTER   |        |
|--|--------------------|-------|------------------|--------|
|  | DRAWN:             | J.LEE | DATE: APR. 22/09 |        |
|  | CHECKED:           |       | DATE:            |        |
|  | SCALE:             | 1:1   | SHEET            | 2 OF 2 |
|  | DRAWING NUMBER     |       | ISSUE            |        |