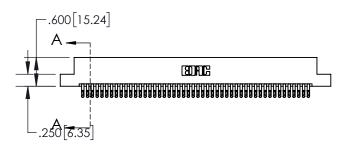

## **Contact Dimensions:**

555-Extender Board Bend (Code 500 Contacts)
See Sheet 2 for Contact Code 555, 556, 558, 559, 560 Dimensions

.330[8.38] **CARD SLOT** .370 [9.40] **SECTION A-A** .160 4.06 POINT OF **CONTACT** −.200<sup>[5.08]</sup>

## 845/895 SERIES HIGH TEMP CARD EDGE CONNECTOR CONTACT CODE 555,556,558,559,560 DIMENSIONS

YOUR CONNECTION TO QUALITY & SERVICE

|   | ACAD REFERENCE NO. 845-ENG-MASTER |                  |  |  |  |  |  |
|---|-----------------------------------|------------------|--|--|--|--|--|
|   | DRAWN: R.STA.MONICA               | DATE:MAY.16/2017 |  |  |  |  |  |
|   | CHECKED:                          | DATE:            |  |  |  |  |  |
|   | SCALE: 1:1                        | SHEET 2 OF 2     |  |  |  |  |  |
| D | DRAWING NUMBER                    | ISSUE            |  |  |  |  |  |

845-ENG-MASTER