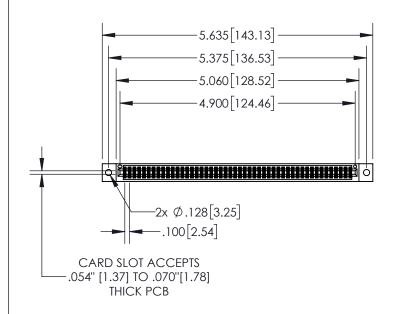

## **Contact Dimensions:**

555-Extender Board Bend (Code 500 Contacts)
See Sheet 2 for Contact Code 555, 556, 558, 559, 560 Dimensions

.330[8.38] **CARD SLOT** .370 [9.40] **SECTION A-A** .160 4.06 POINT OF **CONTACT** −.200<sup>[5.08]</sup>

1

- INSULATOR MATERIAL: THERMOPLASTIC, UL 94V-0
- CONTACT MATERIAL; COPPER TIN ALLOY CONTACT PLATING: GOLD ON THE MATING AREA, TIN PLATING ON THE CONTACT TAILS, NICKEL UNDERPLATE

| 845/ | 895 SERIES | HIGH TEMP  | CARD  | EDGE | CONNEC | CTOR |
|------|------------|------------|-------|------|--------|------|
| PAR  | NUMBER:    | 895-096-55 | 5-202 |      |        |      |

YOUR CONNECTION TO QUALITY & SERVICE

| ACAD REFERENCE NO. 845-ENG-MASTER |              |                 |               |  |  |
|-----------------------------------|--------------|-----------------|---------------|--|--|
| DRAWN:                            | R.STA.MONICA | DATE: <b>MA</b> | Y.16/2017     |  |  |
| CHECKE                            | D:           | DATE:           |               |  |  |
| SCALE:                            | 1:2          | SHEET '         | 1 OF <b>2</b> |  |  |
| DRAWING                           | NUMBER       |                 | ISSUE         |  |  |

845-ENG-MASTER

- INSULATOR MATERIAL: THERMOPLASTIC POLYESTER, UL 94V-0 DAP MATERIAL AVAILABLE UPON REQUEST
- CONTACT MATERIAL; COPPER ALLOY

CONTACT PLATING: GOLD ON THE MATING AREA, TIN PLATING ON THE CONTACT TAILS, NICKEL UNDERPLATE