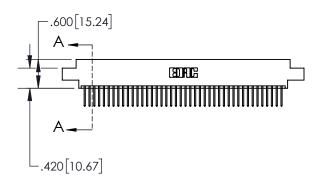

1

|            | .330[8.38]<br>CARD SLOT           |  |  |  |
|------------|-----------------------------------|--|--|--|
| -          | .370[9.40]                        |  |  |  |
|            | SECTION A-A                       |  |  |  |
| .150 [3.8] | .160[4.06]<br>POINT OF<br>CONTACT |  |  |  |
| -          | .200[5.08]                        |  |  |  |

## 845/895 SERIES HIGH TEMP CARD EDGE CONNECTOR CONTACT CODE 555,556,558,559,560 DIMENSIONS

YOUR CONNECTION TO QUALITY & SERVICE

|   | ACAD REFERENCE NO   | . 845-ENG-MASTER |
|---|---------------------|------------------|
|   | DRAWN: R.STA.MONICA | DATE:MAY.16/2017 |
|   | CHECKED:            | DATE:            |
|   | SCALE: 1:1          | SHEET 2 OF 2     |
| D | DRAWING NUMBER      | ISSUE            |