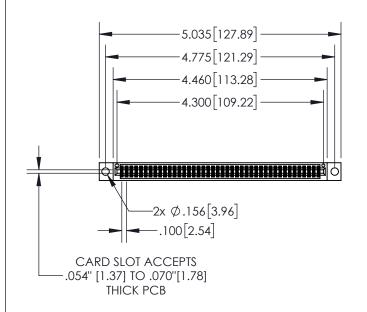

| 845/895 SERIES H | IGH TEMP CARD  | EDGE CONNECTOR |
|------------------|----------------|----------------|
| PART NUMBER: 89  | 95-084-523-804 |                |

| ACAD REFERENCE NO. 845-ENG-MASTER |                  |  |  |
|-----------------------------------|------------------|--|--|
| DRAWN: R.STA.MONICA               | DATE:MAY.16/2017 |  |  |
| CHECKED:                          | DATE:            |  |  |
| SCALE: 1:2                        | SHEET 1 OF 2     |  |  |
| DRAWING NUMBER                    | ISSUE            |  |  |
| 845-ENG-MASTER                    | 1                |  |  |

## 845/895 SERIES HIGH TEMP CARD EDGE CONNECTOR CONTACT CODE 555,556,558,559,560 DIMENSIONS

YOUR CONNECTION TO QUALITY & SERVICE

|   | ACAD REFERENCE NO   | . 845-ENG-MASTER |
|---|---------------------|------------------|
|   | DRAWN: R.STA.MONICA | DATE:MAY.16/2017 |
|   | CHECKED:            | DATE:            |
|   | SCALE: 1:1          | SHEET 2 OF 2     |
| D | DRAWING NUMBER      | ISSUE            |